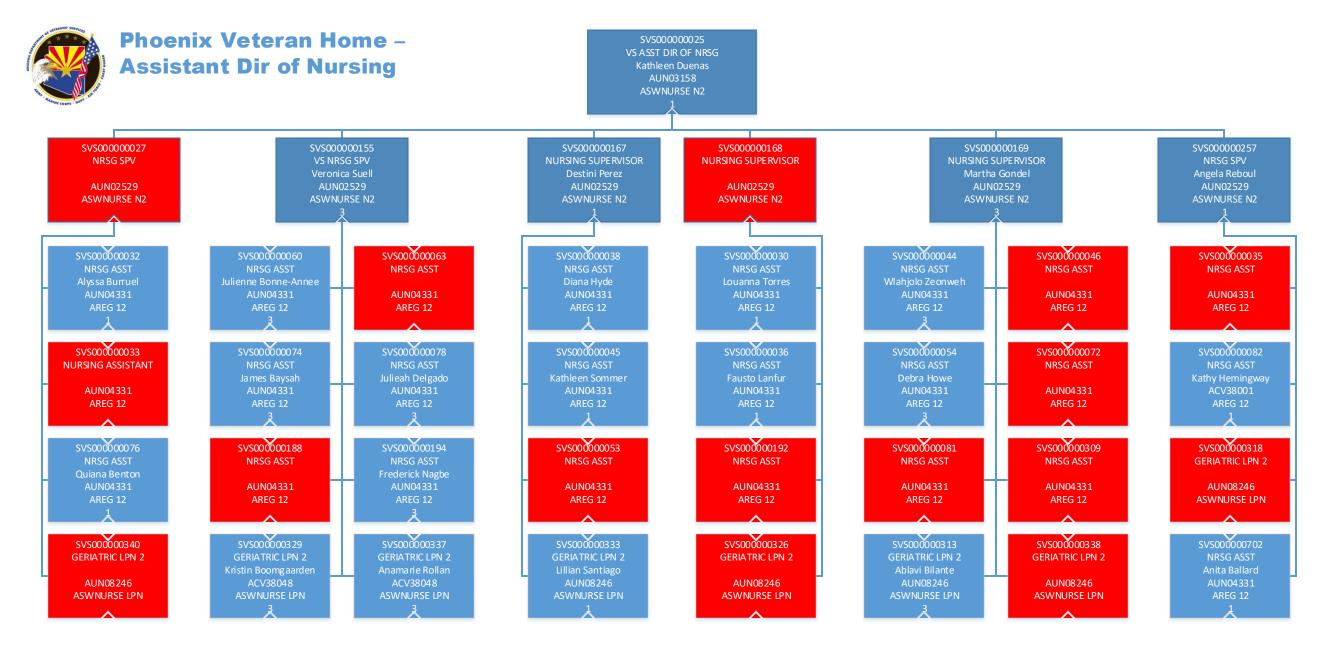

#### **Forecast Methodology**

The Arizona Department of Veterans' Services (ADVS) estimates the number of residents served at each State Home for Veterans (Phoenix, Tucson, Flagstaff and Yuma) and estimates the amount earned by type based on experience; in this manner, ADVS calculates revenue per month, per Home. ADVS reported revenues that dropped in FY21, due to the limited number of residents served at the beginning of the fiscal year due to COVID-19. This trend continued through FY22. In FY23 ADVS received certification to operate one of the new facilities and resumed serving a sustainable number of residents in its current facilities; ADVS began accepting new admissions to its current facilities in September 2020, however due to continuing COVID-19 outbreaks ADVS' current facilities had to maintain its census at the lower levels. In FY23 ADVS's intention was to increase the census in current Homes to a level sustainable with its current appropriation, while beginning the process of becoming certified to take in residents at the newly opened facility. In FY25 the fourth facility is expected to open.

Explanation for Negative Ending Balance(s):

VS2355 - State Home for Veterans Trust Fund:

The Arizona Department of Veterans' Services (ADVS) estimates the number of residents served at each State Home for Veterans (Phoenix, Tucson, Flagstaff and Yuma) and estimates the amount earned by type based on experience; in this manner, ADVS calculates revenue per month, per Home.

During FY22 ADVS was not able to increase the census to the level that sufficient revenue was generated. This has created a negative balance in the State Home Veterans Trust Fund. In FY 23 the fund received monies from Federal COVID programs to alleviate the loss of revenue experienced. In FY24 the fund did not receive any additional funds from Federal Sources. We anticipate the FY25 year will end in a negative balance while operation of the newly constructed homes in Flagstaff and Yuma continue until they begin to collect sufficient revenue.