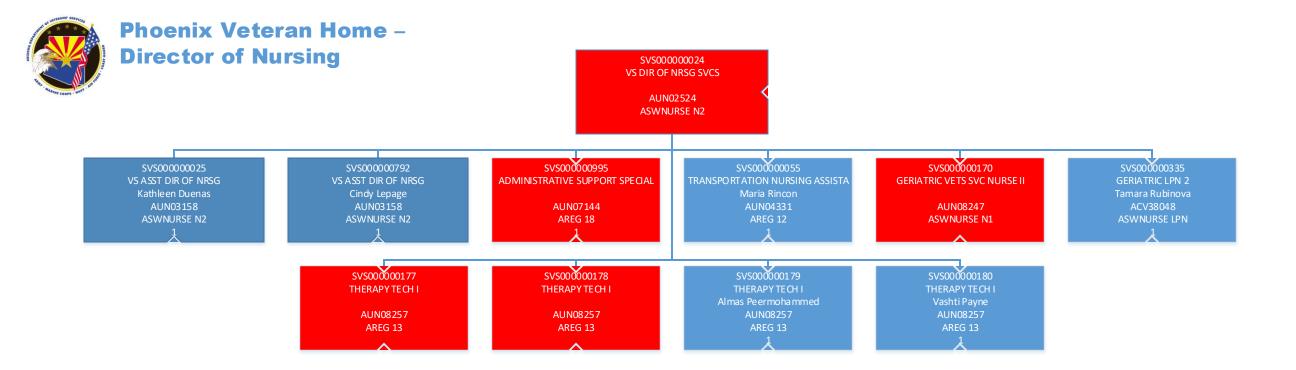

#### **Forecast Methodology**

The Arizona Department of Veterans' Services (ADVS) estimates the number of residents served at each State Home for Veterans (Phoenix, Tucson, Flagstaff and Yuma) and estimates the amount earned by type based on experience; in this manner, ADVS calculates revenue per month, per Home. ADVS reported revenues that dropped in FY21, due to the limited number of residents served at the beginning of the fiscal year due to COVID-19. This trend continued through FY22. In FY23 ADVS received certification to operate one of the new facilities and resumed serving a sustainable number of residents in its current facilities; ADVS began accepting new admissions to its current facilities in September 2020, however due to continuing COVID-19 outbreaks ADVS' current facilities had to maintain its census at the lower levels. In FY23 ADVS's intention was to increase the census in current Homes to a level sustainable with its current appropriation, while beginning the process of becoming certified to take in residents at the newly opened facility. In FY25 the fourth facility is expected to open.

Explanation for Negative Ending Balance(s):

VS2355 - State Home for Veterans Trust Fund:

The Arizona Department of Veterans' Services (ADVS) estimates the number of residents served at each State Home for Veterans (Phoenix, Tucson, Flagstaff and Yuma) and estimates the amount earned by type based on experience; in this manner, ADVS calculates revenue per month, per Home.

During FY22 ADVS was not able to increase the census to the level that sufficient revenue was generated. This has created a negative balance in the State Home Veterans Trust Fund. In FY 23 the fund received monies from Federal COVID programs to alleviate the loss of revenue experienced. In FY24 the fund did not receive any additional funds from Federal Sources. We anticipate the FY25 year will end in a negative balance while operation of the newly constructed homes in Flagstaff and Yuma continue until they begin to collect sufficient revenue.