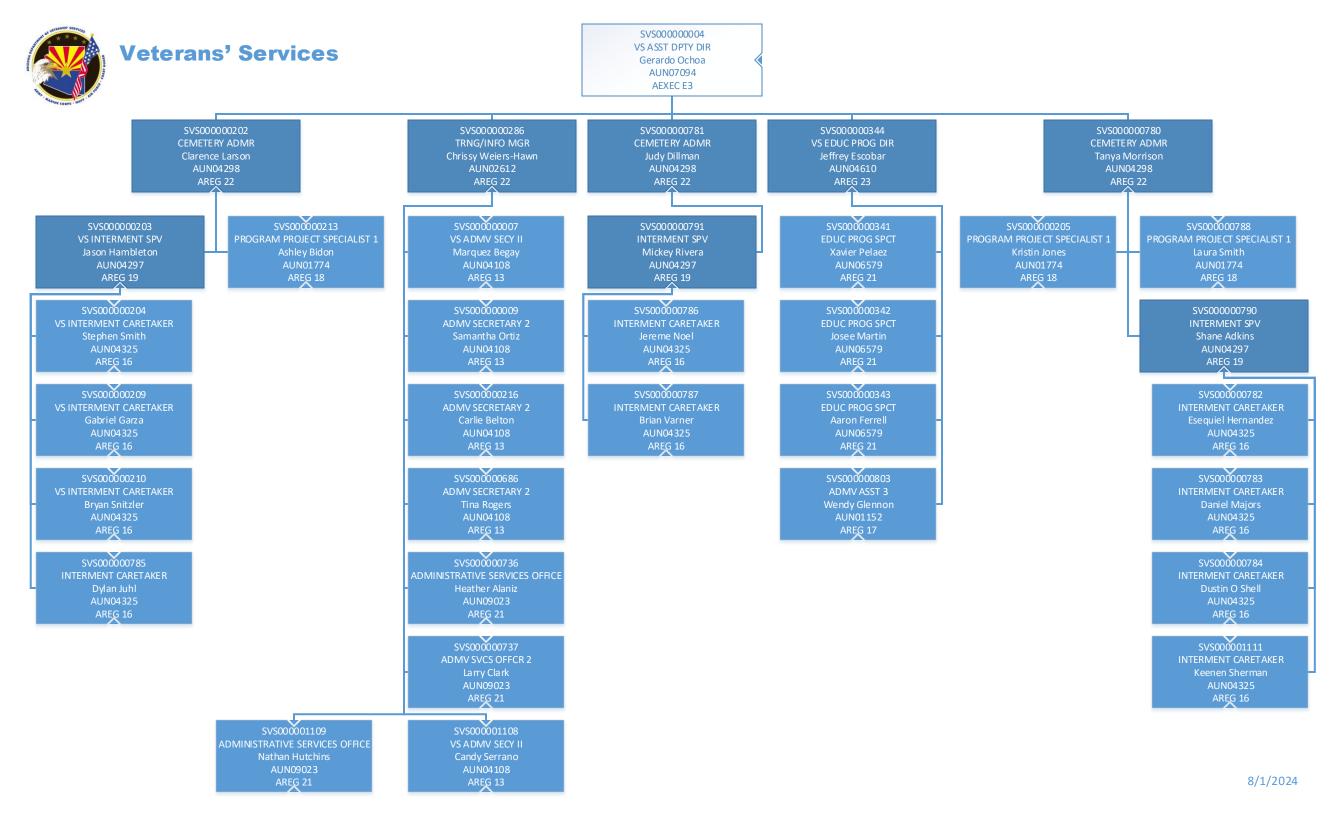

of **VETERANS' SERVICES**

### **FY 2025**



# ADMINISTRATIVE COSTS

Agency:

Arizona Department of Veterans' Services

| Administrative Costs Summary                   | FY 2026  |         |
|------------------------------------------------|----------|---------|
| Personal Services                              | 13.1     |         |
| ERE                                            | 3.5      |         |
| All Other                                      | 1.6      |         |
| Administrative Costs Total:                    | 18.2     |         |
| Administrative Costs / Total Expenditure Ratio | Request  | Admin % |
| FY 2026                                        | 79,038.9 | 0.0%    |

# **ARIZONA DEPARTMENT** of **VETERANS' SERVICES**

### **FY 2025**



# ORG. CHARTS























#### Tucson Veteran Home – Director of Nursing























## **ARIZONA DEPARTMENT** of **VETERANS' SERVICES**

### **FY 2025**



# STRATEGIC PLAN

#### **Agency Summary**

#### Arizona Department of Veterans' Services

John Scott, Director

Phone: 6022553373

A.R.S. § 41-601 et seq.

#### Mission:

We are committed to serving and honoring Veterans, Service Members and their families by ensuring they receive the highest quality services so they can thrive for a lifetime.

Description:

The Arizona Department of Veterans' Services (ADVS) assists Veterans, Service Members and their dependents with obtaining Federal and State

earned benefits. Veteran Benefits Counselors (VBC) assist Veterans and other eligible claimants with a variety of Veterans Administration (VA) disabil