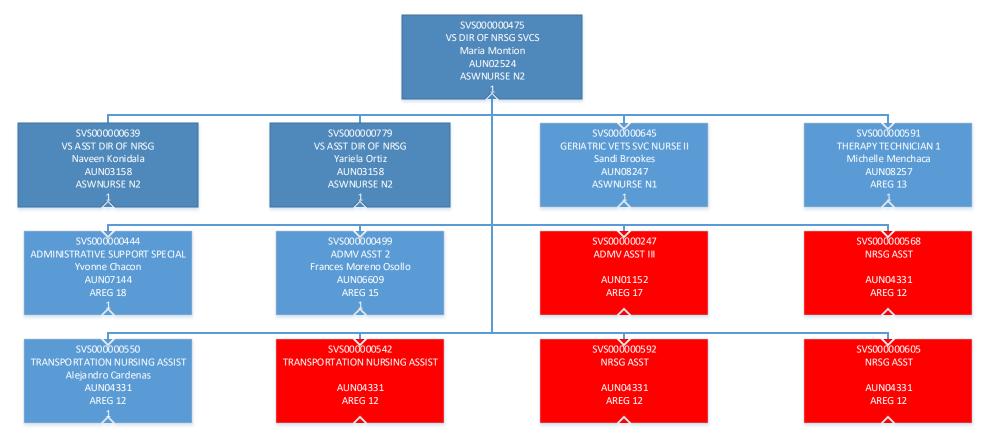

STRATIVE COSTS

Agency:

Arizona Department of Veterans' Services

| Administrative Costs Summary                   | FY 2026  |         |
|------------------------------------------------|----------|---------|
| Personal Services                              | 13.1     |         |
| ERE                                            | 3.5      |         |
| All Other                                      | 1.6      |         |
| Administrative Costs Total:                    | 18.2     |         |
| Administrative Costs / Total Expenditure Ratio | Request  | Admin % |
| FY 2026                                        | 79,038.9 | 0.0%    |

# **ARIZONA DEPARTMENT** of **VETERANS' SERVICES**

### **FY 2025**



# ORG. CHARTS























#### Tucson Veteran Home – Director of Nursing























## **ARIZONA DEPARTMENT** of **VETERANS' SERVICES**

### **FY 2025**



# STRATEGIC PLAN

#### **Agency Summary**

#### Arizona Department of Veterans' Services

John Scott, Director

Phone: 6022553373

A.R.S. § 41-601 et seq.

#### Mission:

We are committed to serving and honoring Veterans, Service Members and their families by ensuring they receive the highest quality services so they can thrive for a lifetime.

Description:

The Arizona Department of Veterans' Services (ADVS) assists Veterans, Service Members and their dependents with obtaining Federal and State

earned benefits. Veteran Benefits Counselors (VBC) assist Veterans and other eligible claimants with a variety of Veterans Administration (VA) disability claims,

appeals and referrals. The Department ope