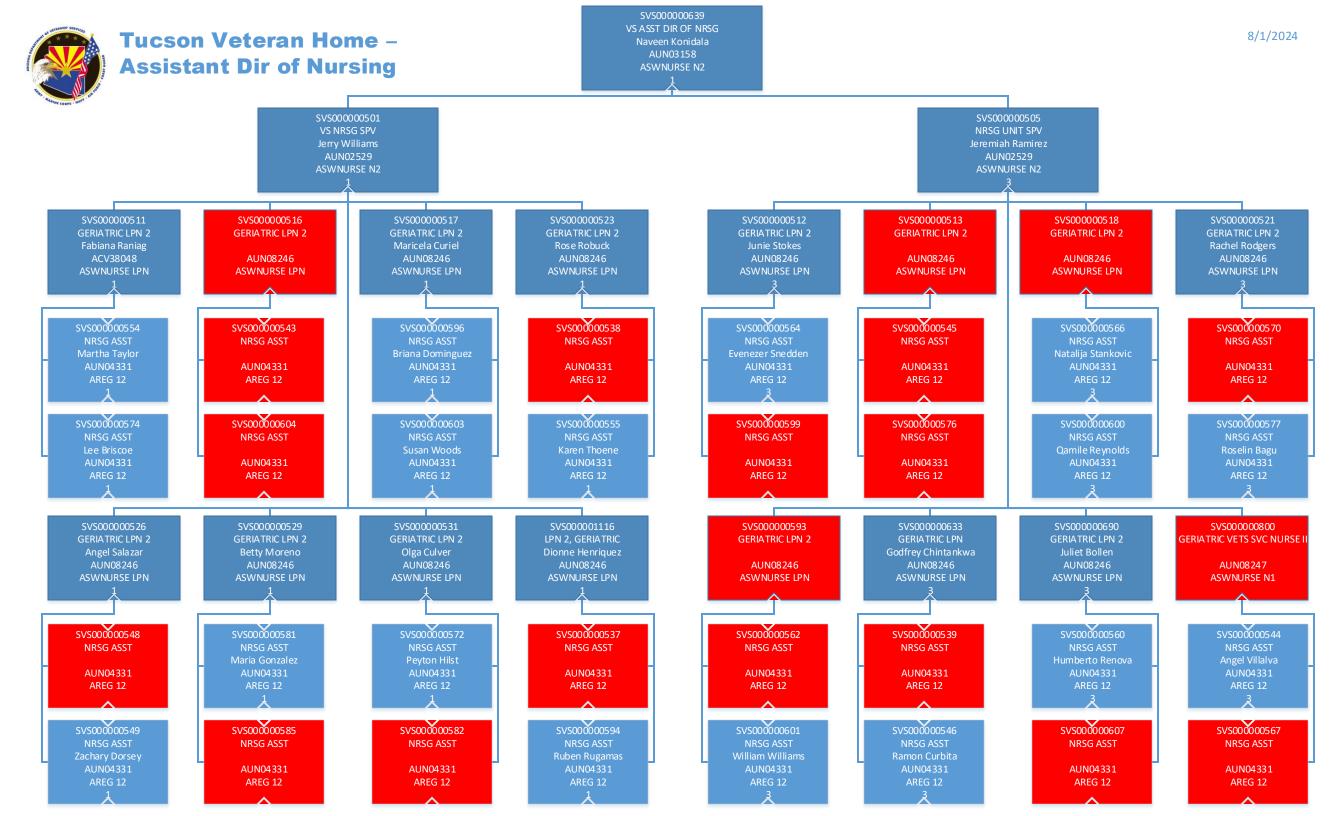

#### **Forecast Methodology**

The Arizona Department of Veterans' Services (ADVS) estimates the number of residents served at each State Home for Veterans (Phoenix, Tucson, Flagstaff and Yuma) and estimates the amount earned by type based on experience; in this manner, ADVS calculates revenue per month, per Home. ADVS reported revenues that dropped in FY21, due to the limited number of residents served at the beginning of the fiscal year due to COVID-19. This trend continued through FY22. In FY23 ADVS received certification to operate one of the new facilities and resumed serving a sustainable number of residents in its current facilities; ADVS began accepting new admissions to its current facilities in September 2020, however due to continuing COVID-19 outbreaks ADVS' current facilities had to maintain its census at the lower levels. In FY23 ADVS's intention was to increase the census in current Homes to a level sustainable with its current appropriation, while beginning the process of becoming certified to take in residents at the newly opened facility. In FY25 the fourth facility is expected to open.

Explanation for Negative Ending Balance(s):

VS2355 - State Home for Veterans Trust Fund:

The Arizona Department of Veterans' Services (ADVS) estimates the number of residents served at each State Home for Veterans (Phoenix, Tucson, Flagstaff and Yuma) and estimates the amount earned by type based on experience; in this manner, ADVS calculates revenue per month, per Home.

During FY22 ADVS was not able to increase the census to the level that sufficient revenue was generated. This has created a negative balance in the State Home Veterans Trust Fund. In FY 23 the fund received monies from Federal COVID programs to alleviate the loss of revenue experienced. In FY24 the fund did not receive any additional funds from Federal Sources. We anticipate the FY25 year will end in a negative balance while operation of the newly constructed homes in Flagstaff and Yuma continue until they begin to collect sufficient revenue.