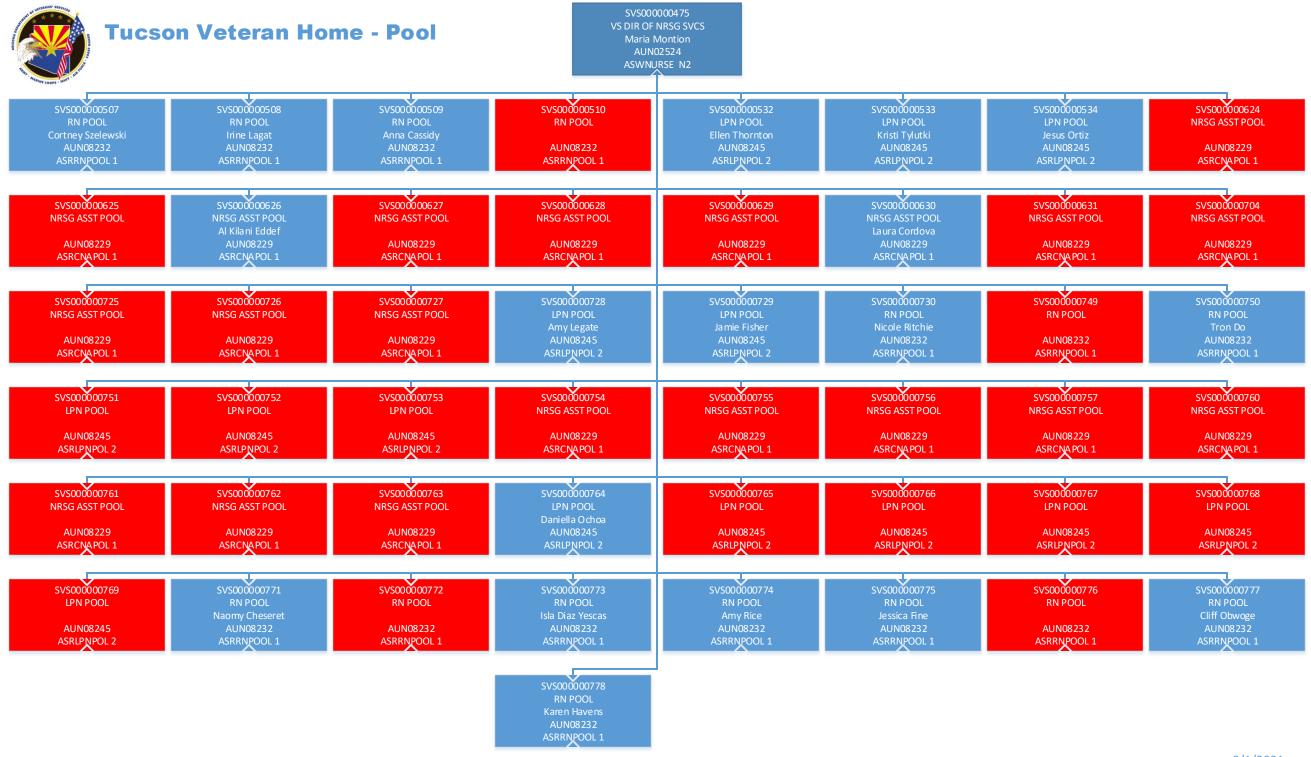

#### **Forecast Methodology**

The Arizona Department of Veterans' Services (ADVS) estimates the number of residents served at each State Home for Veterans (Phoenix, Tucson, Flagstaff and Yuma) and estimates the amount earned by type based on experience; in this manner, ADVS calculates revenue per month, per Home. ADVS reported revenues that dropped in FY21, due to the limited number of residents served at the beginning of the fiscal year due to COVID-19. This trend continued through FY22. In FY23 ADVS received certification to operate one of the new facilities and resumed serving a sustainable number of residents in its current facilities; ADVS began accepting new admissions to its current facilities in September 2020, however due to continuing COVID-19 outbreaks ADVS' current facilities had to maintain its census at the lower levels. In FY23 ADVS's intention was to increase the census in current Homes to a level sustainable with its current appropriation, while beginning the process of becoming certified to take in residents at the newly opened facility. In FY25 the fourth facility is expected to open.

Explanation for Negative Ending Balance(s):

VS2355 - State Home for Veterans Trust Fund:

The Arizona Department of Veterans' Services (ADVS) estimates the number of residents served at each State Home for Veterans (Phoenix, Tucson, Flagstaff and Yuma) and estimates the amount earned by type based on experience; in this manner, ADVS calculates revenue per month, per Home.

During FY22 ADVS was not able to increase the census to the level that sufficient revenue was generated. This has created a negative balance in the State Home Veterans Trust Fund. In FY 23 the fund received monies from Federal COVID programs to alleviate the loss of revenue experienced. In FY24 the fund did not receive any additional funds from Federal Sources. We anticipate the FY25 year will end in a negative balance while operation of the newly constructed homes in Flagstaff and Yuma continue until they begin to collect sufficient revenue.