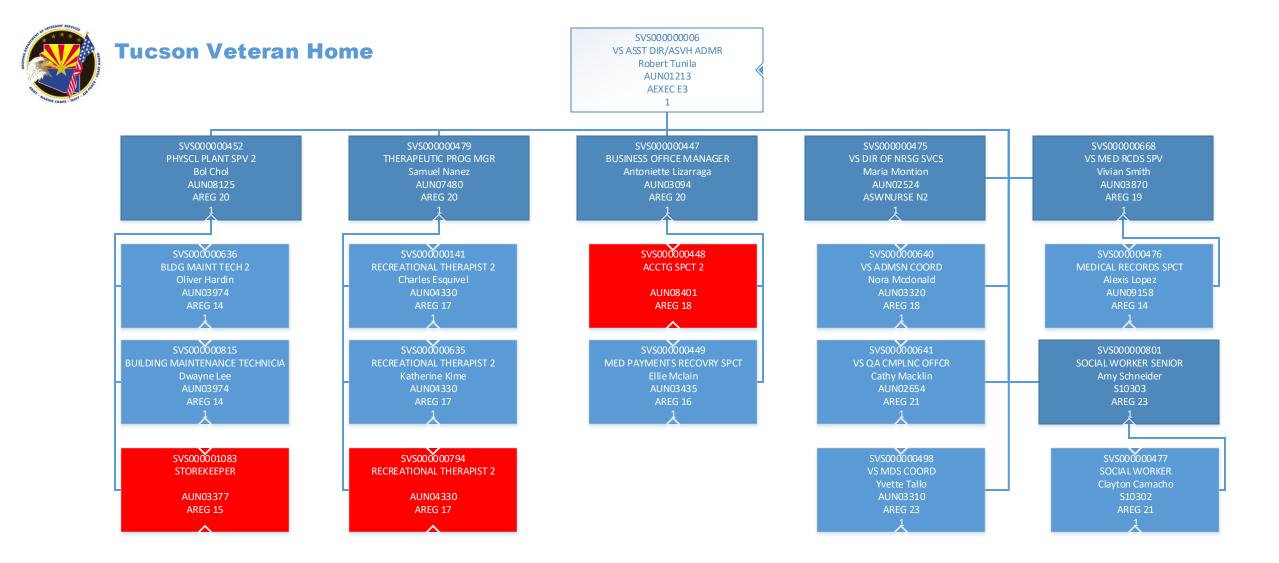

**VETERANS' SERVICES**

### **FY 2025**



# ADMINISTRATIVE COSTS

Agency:

Arizona Department of Veterans' Services

| Administrative Costs Summary                   | FY 2026  |         |
|------------------------------------------------|----------|---------|
| Personal Services                              | 13.1     |         |
| ERE                                            | 3.5      |         |
| All Other                                      | 1.6      |         |
| Administrative Costs Total:                    | 18.2     |         |
| Administrative Costs / Total Expenditure Ratio | Request  | Admin % |
| FY 2026                                        | 79,038.9 | 0.0%    |

# **ARIZONA DEPARTMENT** of **VETERANS' SERVICES**

### **FY 2025**



# ORG. CHARTS























#### Tucson Veteran Home – Director of Nursing























## **ARIZONA DEPARTMENT** of **VETERANS' SERVICES**

### **FY 2025**



# STRATEGIC PLAN

#### **Agency Summary**

#### Arizona Department of Veterans' Services

John Scott, Director

Phone: 6022553373

A.R.S. § 41-601 et seq.

#### Mission:

We are committed to serving and honoring Veterans, Service Members and their families by ensuring they receive the highest quality services so they can thrive for a lifetime.

Description:

The Arizona Department of Veterans' Services (ADVS) assists Veterans, Service Members and their dependents with obtaining Federal and State

earned benefits. Veteran Benefits Counselors (VBC) assist Veterans and other eligible claimants with a variety of Veterans Administration (VA) disabilit