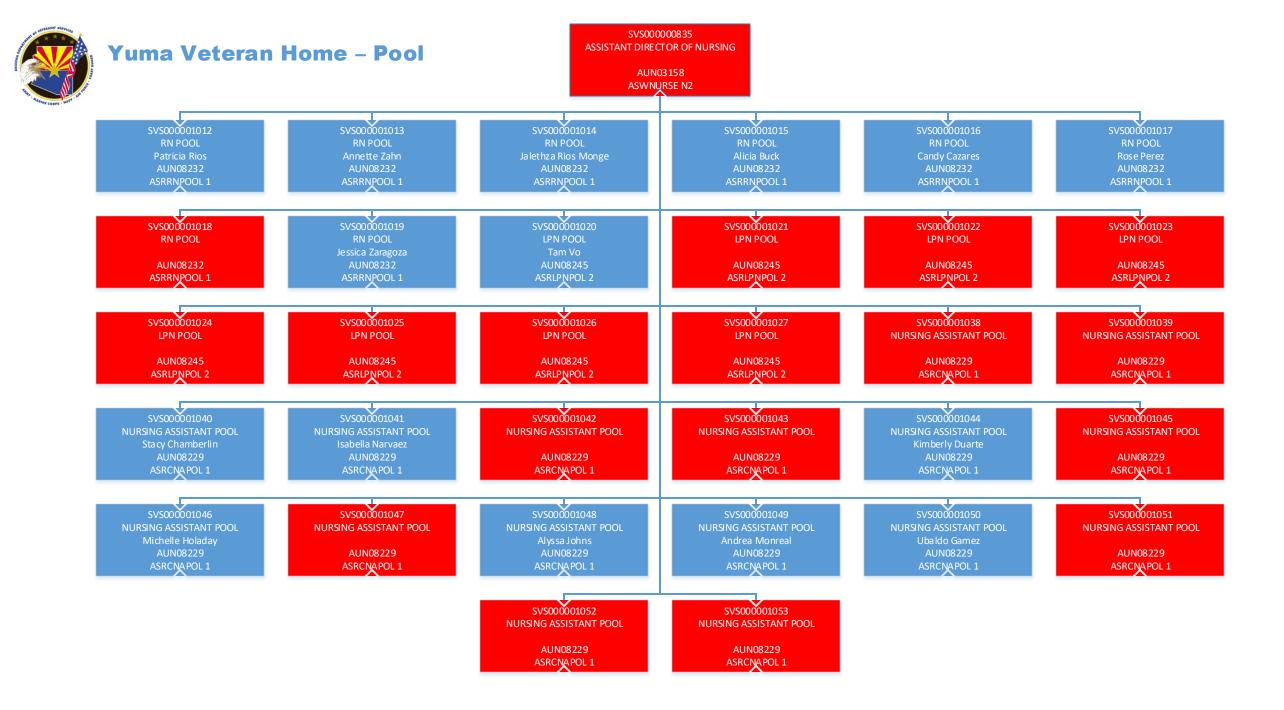

ency:

Arizona Department of Veterans' Services

| Administrative Costs Summary                   | FY 2026  |         |
|------------------------------------------------|----------|---------|
| Personal Services                              | 13.1     |         |
| ERE                                            | 3.5      |         |
| All Other                                      | 1.6      |         |
| Administrative Costs Total:                    | 18.2     |         |
| Administrative Costs / Total Expenditure Ratio | Request  | Admin % |
| FY 2026                                        | 79,038.9 | 0.0%    |

# **ARIZONA DEPARTMENT** of **VETERANS' SERVICES**

### **FY 2025**



# ORG. CHARTS























#### Tucson Veteran Home – Director of Nursing























## **ARIZONA DEPARTMENT** of **VETERANS' SERVICES**

### **FY 2025**



# STRATEGIC PLAN

#### **Agency Summary**

#### Arizona Department of Veterans' Services

John Scott, Director

Phone: 6022553373

A.R.S. § 41-601 et seq.

#### Mission:

We are committed to serving and honoring Veterans, Service Members and their families by ensuring they receive the highest quality services so they can thrive for a lifetime.

Description:

The Arizona Department of Veterans' Services (ADVS) assists Veterans, Service Members and their dependents with obtaining Federal and State

earned benefits. Veteran Benefits Counselors (VBC) assist Veterans and other eligible claimants with a variety of Veterans Administration (VA) disability claims,

appeals and referrals. The Department operates Arizona Stat