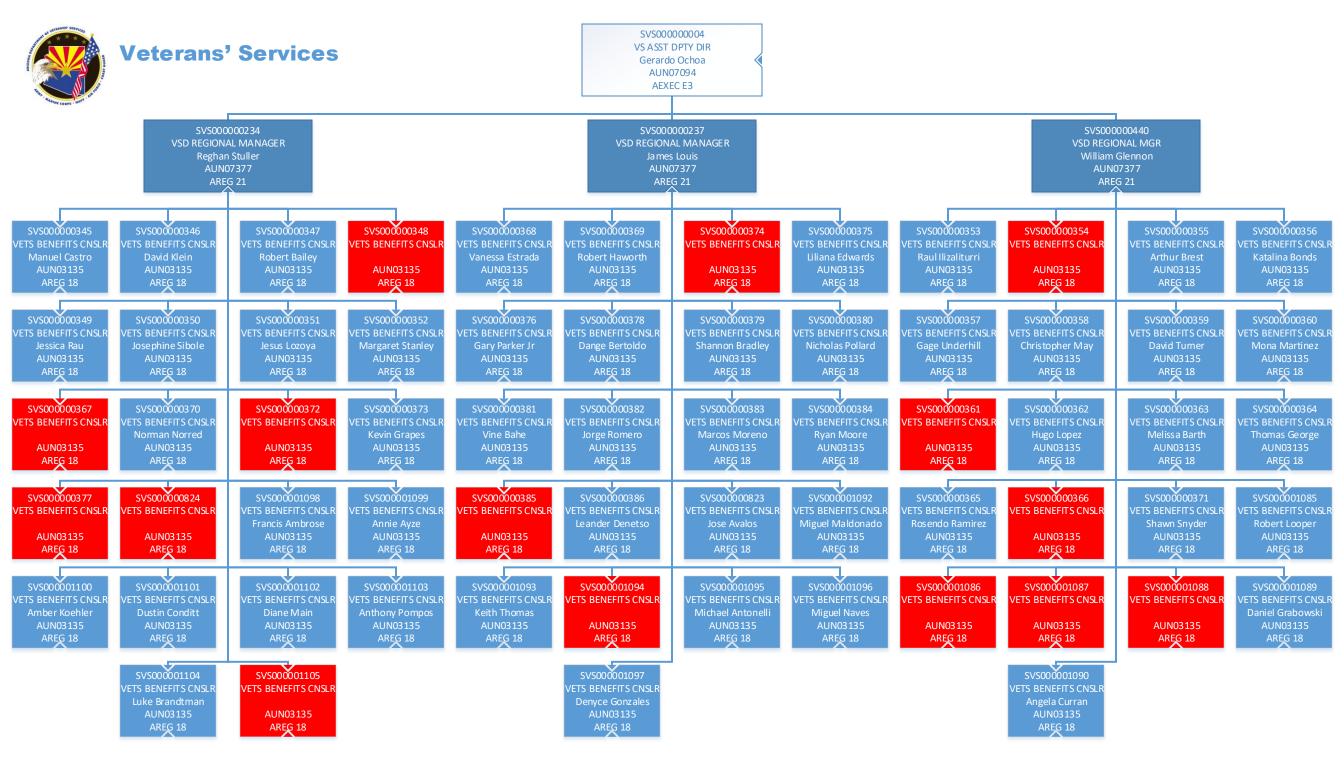

* of **VETERANS' SERVICES**

### **FY 2025**



# ADMINISTRATIVE COSTS

Agency:

Arizona Department of Veterans' Services

| Administrative Costs Summary                   | FY 2026  |         |
|------------------------------------------------|----------|---------|
| Personal Services                              | 13.1     |         |
| ERE                                            | 3.5      |         |
| All Other                                      | 1.6      |         |
| Administrative Costs Total:                    | 18.2     |         |
| Administrative Costs / Total Expenditure Ratio | Request  | Admin % |
| FY 2026                                        | 79,038.9 | 0.0%    |

# **ARIZONA DEPARTMENT** of **VETERANS' SERVICES**

### **FY 2025**



# ORG. CHARTS























#### Tucson Veteran Home – Director of Nursing























## **ARIZONA DEPARTMENT** of **VETERANS' SERVICES**

### **FY 2025**



# STRATEGIC PLAN

#### **Agency Summary**

#### Arizona Department of Veterans' Services

John Scott, Director

Phone: 6022553373

A.R.S. § 41-601 et seq.

#### Mission:

We are committed to serving and honoring Veterans, Service Members and their families by ensuring they receive the highest quality services so they can thrive for a lifetime.

Description:

The Arizona Department of Veterans' Services (ADVS) assists Veterans, Service Members and their dependents with obtaining Federal and State

earned benefits. Veteran Benefits Counselors (VBC) assist Veterans and other eligible claimants with a variety of Veterans Administration (VA) disab