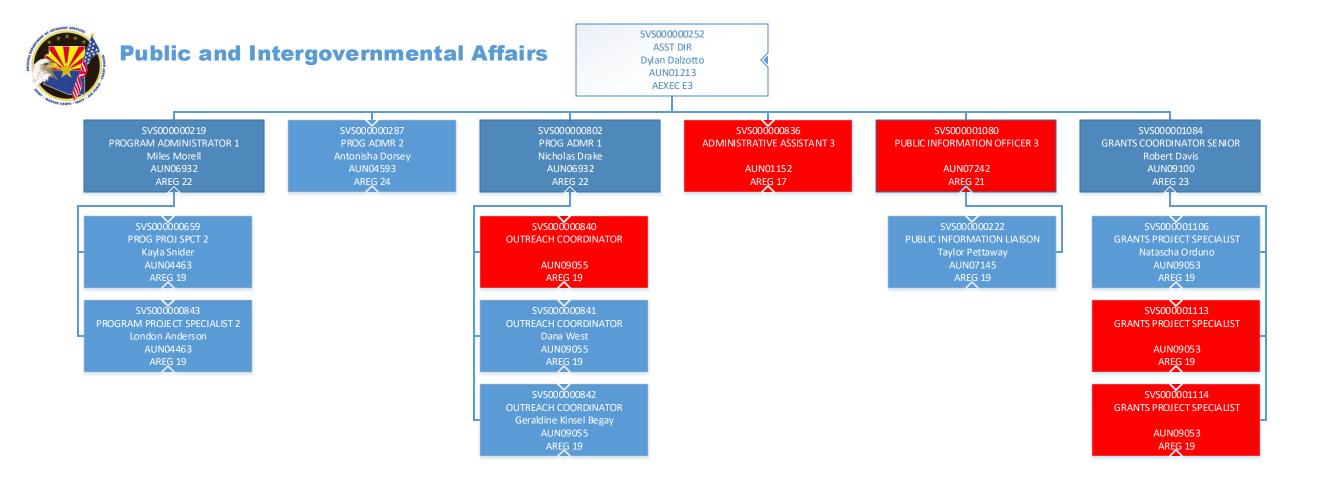

cy:

Arizona Department of Veterans' Services

| Administrative Costs Summary                   | FY 2026  |         |
|------------------------------------------------|----------|---------|
| Personal Services                              | 13.1     |         |
| ERE                                            | 3.5      |         |
| All Other                                      | 1.6      |         |
| Administrative Costs Total:                    | 18.2     |         |
| Administrative Costs / Total Expenditure Ratio | Request  | Admin % |
| FY 2026                                        | 79,038.9 | 0.0%    |

# **ARIZONA DEPARTMENT** of **VETERANS' SERVICES**

### **FY 2025**



# ORG. CHARTS























#### Tucson Veteran Home – Director of Nursing























## **ARIZONA DEPARTMENT** of **VETERANS' SERVICES**

### **FY 2025**



# STRATEGIC PLAN

#### **Agency Summary**

#### Arizona Department of Veterans' Services

John Scott, Director

Phone: 6022553373

A.R.S. § 41-601 et seq.

#### Mission:

We are committed to serving and honoring Veterans, Service Members and their families by ensuring they receive the highest quality services so they can thrive for a lifetime.

Description:

The Arizona Department of Veterans' Services (ADVS) assists Veterans, Service Members and their dependents with obtaining Federal and State

earned benefits. Veteran Benefits Counselors (VBC) assist Veterans and other eligible claimants with a variety of Veterans Administration (VA) disability claims,

appeals and referrals. The Department operates Arizona State