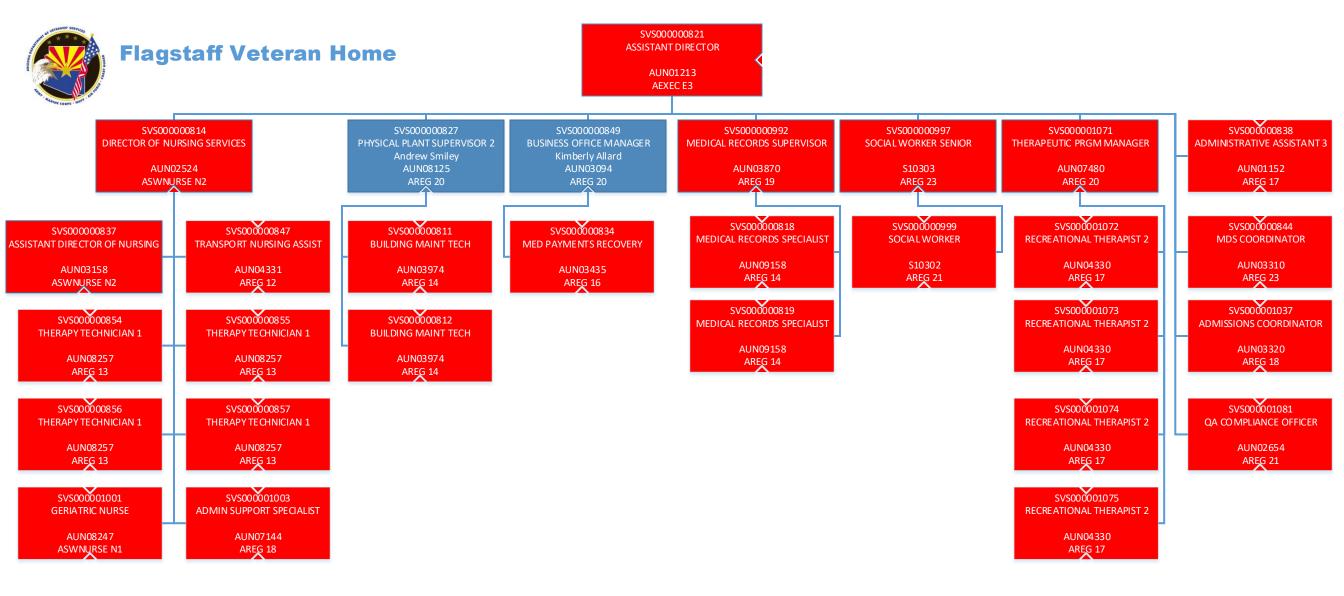

In the past year, we have experienced setbacks, namely the opening of the Arizona State Veteran Home in Flagstaff. However, we remain resolute in ensuring that we will begin admitting residents in October of 2024. In addition to opening our newest Veteran Home, we continue to build resident census in our Tucson, Phoenix and Yuma facilities to ensure they profitable.

#### **Forecast Methodology**

The Arizona Department of Veterans' Services (ADVS) estimates the number of residents served at each State Home for Veterans (Phoenix, Tucson, Flagstaff and Yuma) and estimates the amount earned by type based on experience; in this manner, ADVS calculates revenue per month, per Home. ADVS reported revenues that dropped in FY21, due to the limited number of residents served at the beginning of the fiscal year due to COVID-19. This trend continued through FY22. In FY23 ADVS received certification to operate one of the new facilities and resumed serving a sustainable number of residents in its current facilities; ADVS began accepting new admissions to its current facilities in September 2020, however due to continuing COVID-19 outbreaks ADVS' current facilities had to maintain its census at the lower levels. In FY23 ADVS's intention was to increase the census in current Homes to a level sustainable with its current appropriation, while beginning the process of becoming certified to take in residents at the newly opened facility. In FY25 the fourth facility is expected to open.

During FY22 ADVS was not able to increase the census to the level that sufficient revenue was generated. This has created a negative balance in the State Home Veterans Trust Fund. In FY 23 the fund received monies from Federal COVID programs to alleviate the loss of revenue experienced. In FY24 the fund did not receive any additional funds from Federal Sources. We anticipate the FY25 year will end in a negative balance while operation of the newly constructed homes in Flagstaff and Yuma continue until they begin to collect sufficient revenue.