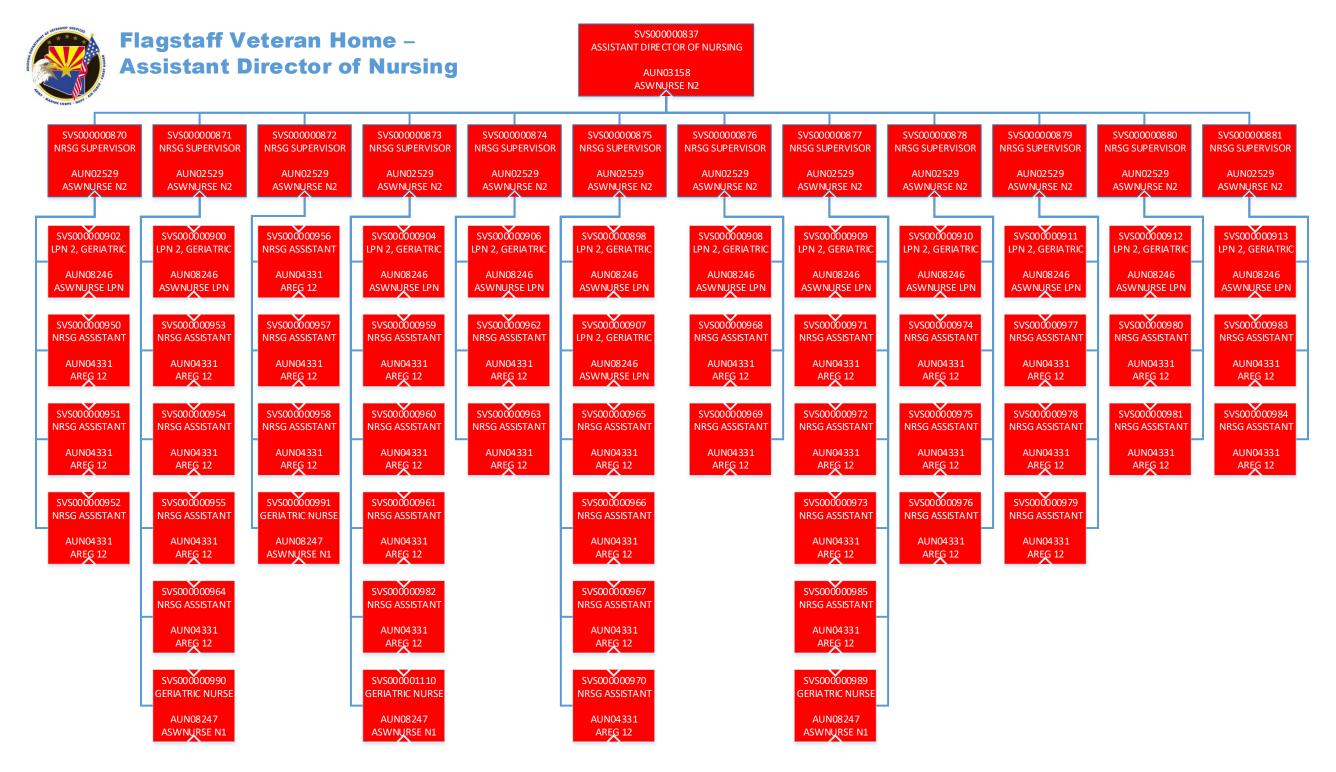

#### **Forecast Methodology**

The Arizona Department of Veterans' Services (ADVS) estimates the number of residents served at each State Home for Veterans (Phoenix, Tucson, Flagstaff and Yuma) and estimates the amount earned by type based on experience; in this manner, ADVS calculates revenue per month, per Home. ADVS reported revenues that dropped in FY21, due to the limited number of residents served at the beginning of the fiscal year due to COVID-19. This trend continued through FY22. In FY23 ADVS received certification to operate one of the new facilities and resumed serving a sustainable number of residents in its current facilities; ADVS began accepting new admissions to its current facilities in September 2020, however due to continuing COVID-19 outbreaks ADVS' current facilities had to maintain its census at the lower levels. In FY23 ADVS's intention was to increase the census in current Homes to a level sustainable with its current appropriation, while beginning the process of becoming certified to take in residents at the newly opened facility. In FY25 the fourth facility is expected to open.

Explanation for Negative Ending Balance(s):

VS2355 - State Home for Veterans Trust Fund:

The Arizona Department of Veterans' Services (ADVS) estimates the number of residents served at each State Home for Veterans (Phoenix, Tucson, Flagstaff and Yuma) and estimates the amount earned by type based on experience; in this manner, ADVS calculates revenue per month, per Home.

During FY22 ADVS was not able to increase the census to the level that sufficient revenue was generated. This has created a negative balance in the State Home Veterans Trust Fund. In FY 23 the fund received monies from Federal COVID programs to alleviate the loss of revenue experienced. In FY24 the fund did not receive any additional funds from Federal Sources. We anticipate the FY25 year will end in a negative balance while operation of the newly constructed homes in Flagstaff and Yuma continue until they begin to collect sufficient revenue.