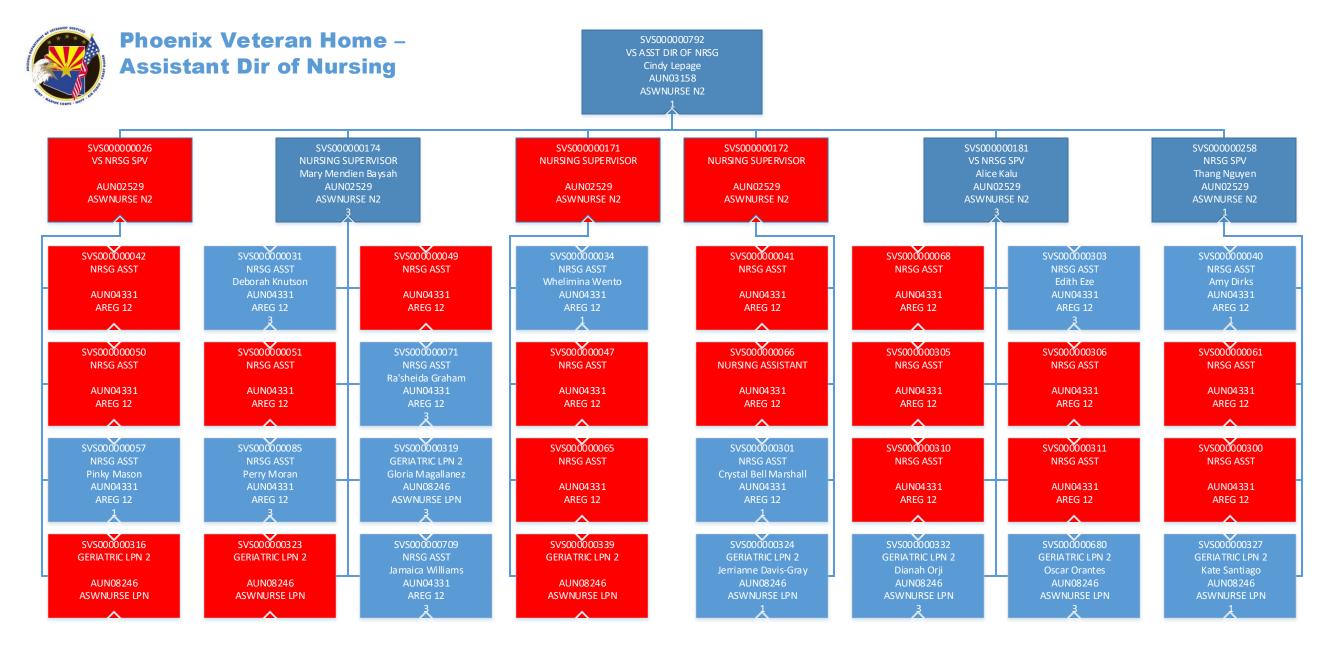

#### **Forecast Methodology**

The Arizona Department of Veterans' Services (ADVS) estimates the number of residents served at each State Home for Veterans (Phoenix, Tucson, Flagstaff and Yuma) and estimates the amount earned by type based on experience; in this manner, ADVS calculates revenue per month, per Home. ADVS reported revenues that dropped in FY21, due to the limited number of residents served at the beginning of the fiscal year due to COVID-19. This trend continued through FY22. In FY23 ADVS received certification to operate one of the new facilities and resumed serving a sustainable number of residents in its current facilities; ADVS began accepting new admissions to its current facilities in September 2020, however due to continuing COVID-19 outbreaks ADVS' current facilities had to maintain its census at the lower levels. In FY23 ADVS's intention was to increase the census in current Homes to a level sustainable with its current appropriation, while beginning the process of becoming certified to take in residents at the newly opened facility. In FY25 the fourth facility is expected to open.

Explanation for Negative Ending Balance(s):

VS2355 - State Home for Veterans Trust Fund:

The Arizona Department of Veterans' Services (ADVS) estimates the number of residents served at each State Home for Veterans (Phoenix, Tucson, Flagstaff and Yuma) and estimates the amount earned by type based on experience; in this manner, ADVS calculates revenue per month, per Home.

During FY22 ADVS was not able to increase the census to the level that sufficient revenue was generated. This has created a negative balance in the State Home Veterans Trust Fund. In FY 23 the fund received monies from Federal COVID programs to alleviate the loss of revenue experienced. In FY24 the fund did not receive any additional funds from Federal Sources. We anticipate the FY25 year will end in a negative balance while operation of the newly constructed homes in Flagstaff and Yuma continue until they begin to collect sufficient revenue.