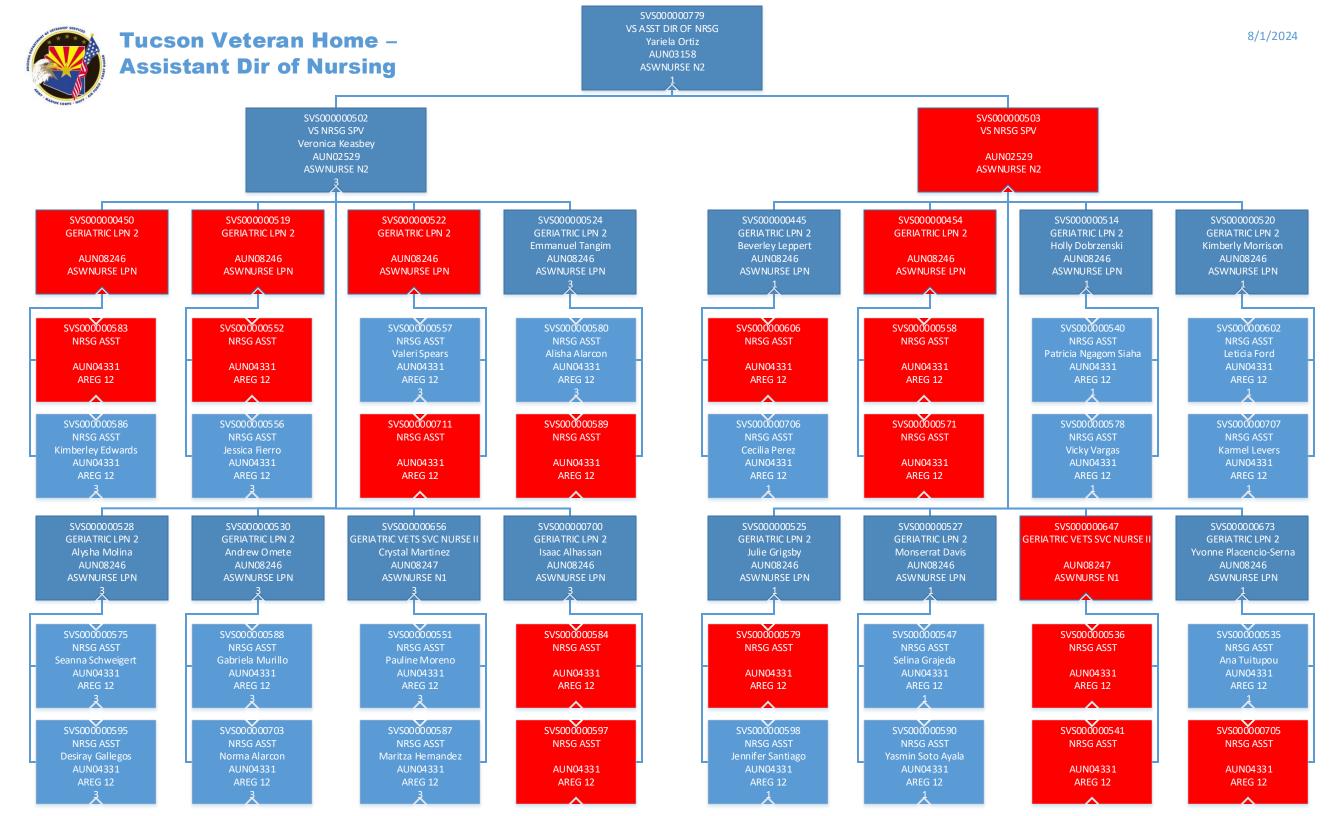

#### **Forecast Methodology**

The Arizona Department of Veterans' Services (ADVS) estimates the number of residents served at each State Home for Veterans (Phoenix, Tucson, Flagstaff and Yuma) and estimates the amount earned by type based on experience; in this manner, ADVS calculates revenue per month, per Home. ADVS reported revenues that dropped in FY21, due to the limited number of residents served at the beginning of the fiscal year due to COVID-19. This trend continued through FY22. In FY23 ADVS received certification to operate one of the new facilities and resumed serving a sustainable number of residents in its current facilities; ADVS began accepting new admissions to its current facilities in September 2020, however due to continuing COVID-19 outbreaks ADVS' current facilities had to maintain its census at the lower levels. In FY23 ADVS's intention was to increase the census in current Homes to a level sustainable with its current appropriation, while beginning the process of becoming certified to take in residents at the newly opened facility. In FY25 the fourth facility is expected to open.

Explanation for Negative Ending Balance(s):

VS2355 - State Home for Veterans Trust Fund:

The Arizona Department of Veterans' Services (ADVS) estimates the number of residents served at each State Home for Veterans (Phoenix, Tucson, Flagstaff and Yuma) and estimates the amount earned by type based on experience; in this manner, ADVS calculates revenue per month, per Home.

During FY22 ADVS was not able to increase the census to the level that sufficient revenue was generated. This has created a negative balance in the State Home Veterans Trust Fund. In FY 23 the fund received monies from Federal COVID programs to alleviate the loss of revenue experienced. In FY24 the fund did not receive any additional funds from Federal Sources. We anticipate the FY25 year will end in a negative balance while operation of the newly constructed homes in Flagstaff and Yuma continue until they begin to collect sufficient revenue.