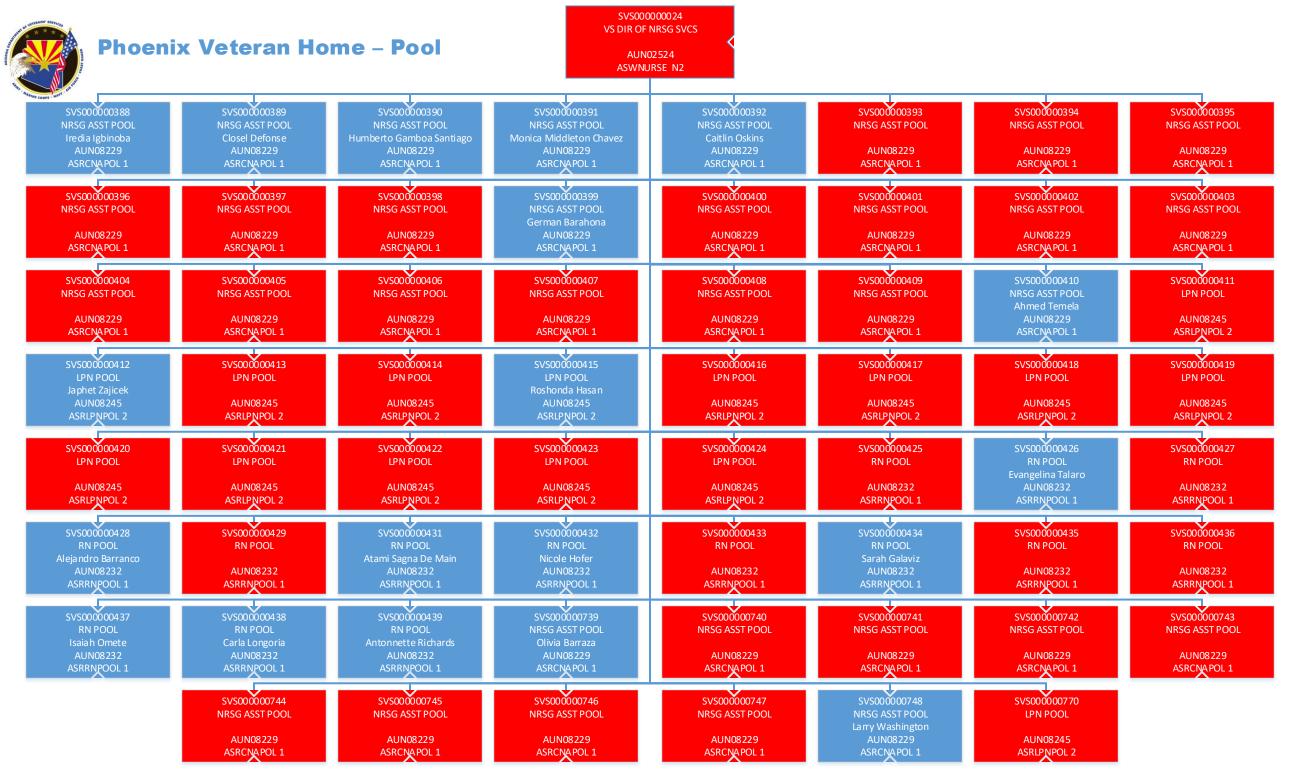

#### **Forecast Methodology**

The Arizona Department of Veterans' Services (ADVS) estimates the number of residents served at each State Home for Veterans (Phoenix, Tucson, Flagstaff and Yuma) and estimates the amount earned by type based on experience; in this manner, ADVS calculates revenue per month, per Home. ADVS reported revenues that dropped in FY21, due to the limited number of residents served at the beginning of the fiscal year due to COVID-19. This trend continued through FY22. In FY23 ADVS received certification to operate one of the new facilities and resumed serving a sustainable number of residents in its current facilities; ADVS began accepting new admissions to its current facilities in September 2020, however due to continuing COVID-19 outbreaks ADVS' current facilities had to maintain its census at the lower levels. In FY23 ADVS's intention was to increase the census in current Homes to a level sustainable with its current appropriation, while beginning the process of becoming certified to take in residents at the newly opened facility. In FY25 the fourth facility is expected to open.

Explanation for Negative Ending Balance(s):

VS2355 - State Home for Veterans Trust Fund:

The Arizona Department of Veterans' Services (ADVS) estimates the number of residents served at each State Home for Veterans (Phoenix, Tucson, Flagstaff and Yuma) and estimates the amount earned by type based on experience; in this manner, ADVS calculates revenue per month, per Home.

During FY22 ADVS was not able to increase the census to the level that sufficient revenue was generated. This has created a negative balance in the State Home Veterans Trust Fund. In FY 23 the fund received monies from Federal COVID programs to alleviate the loss of revenue experienced. In FY24 the fund did not receive any additional funds from Federal Sources. We anticipate the FY25 year will end in a negative balance while operation of the newly constructed homes in Flagstaff and Yuma continue until they begin to collect sufficient revenue.