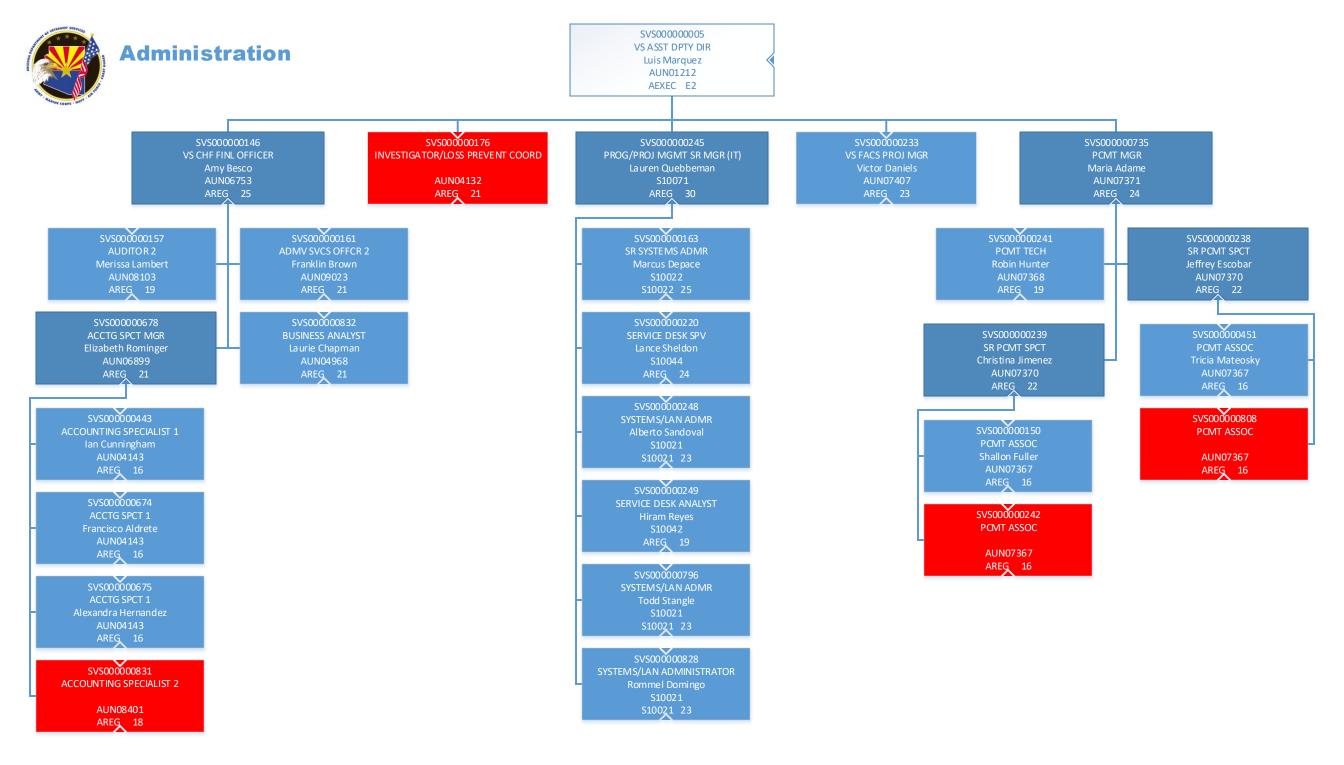

VSA 1.0 Program Summary ADMINISTRATION Luis A. Marquez, Assistant Deputy Director 3839 N. 3rd Street, Suite 200, Phoenix, AZ 85012 (602) 234-8419 A.R.S. §§ 41-601 et. seq.

#### **Description:**

The Administration Division provides supportive services to Veteran Benefits Counselors, Arizona State Veterans' Homes, Arizona Veterans' Memorial Cemeteries and all other services provided by the Arizona Department of Veterans' Services (ADVS). The Division is the backbone that ensures the rest of ADVS has the resources needed to assist veterans and their families. The units that make up the Administration Division include: Facilities Project Management, Financial Services, Human Resources, Information Technology, Loss Prevention, Procurement, and Administrative Support. These units provide training, guidance and assistance to other areas to ensure compliance with best practices and to gain an understanding of their operational needs to proactively address them while complying with all requirements.

|          | PROGRAM SUMMARY                                                 |
|----------|-----------------------------------------------------------------|
| Program: | VSA 1.0 ADMINISTRATION                                          |
| Contact: | Luis A. Marquez, Assistant Deputy Director                      |
| Phone:   | 3839 N. 3rd Street, Suite 200, Phoenix, AZ 85012 (602) 234-8419 |
| Statute: | A.R.S. §§ 41-601 et. seq.                                       |