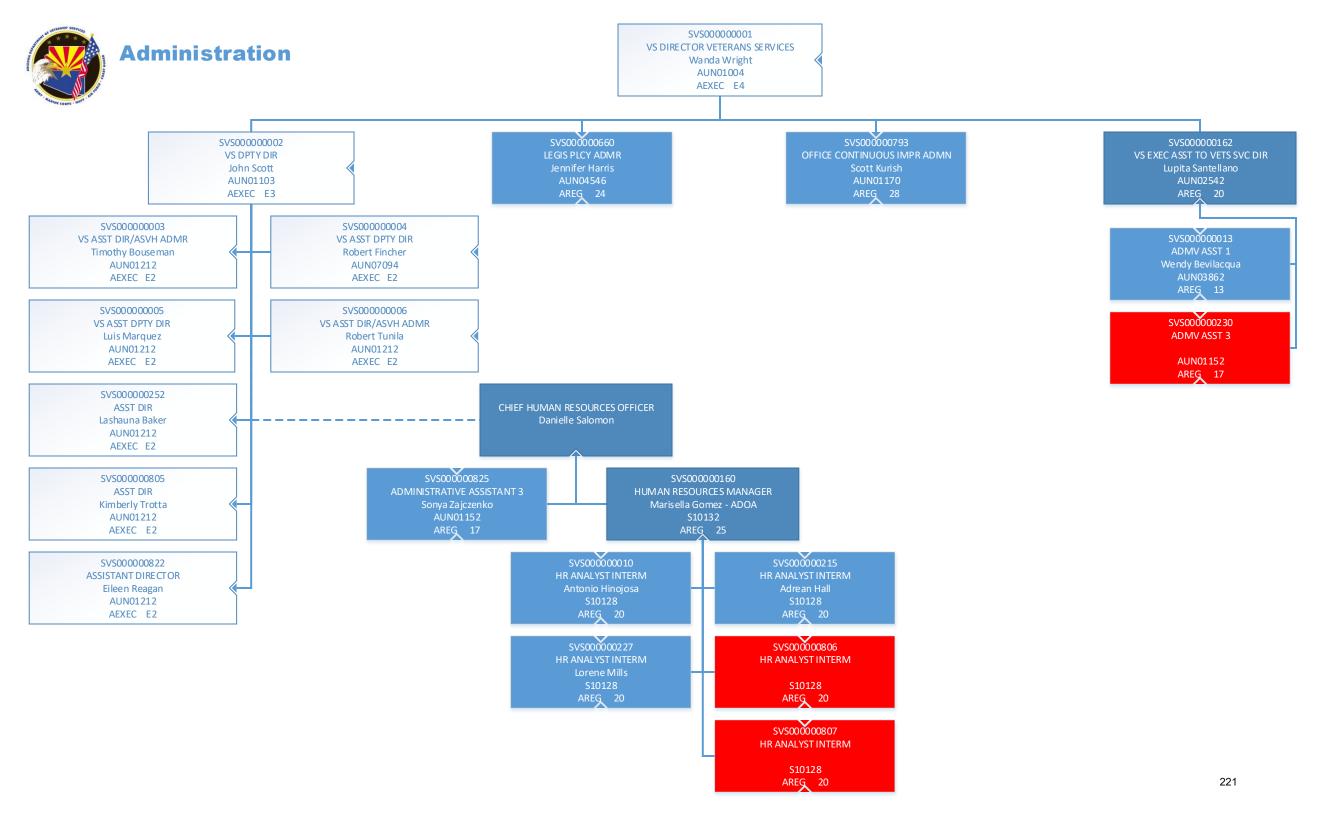

VSA 1.0 Program Summary ADMINISTRATION Luis A. Marquez, Assistant Deputy Director 3839 N. 3rd Street, Suite 200, Phoenix, AZ 85012 (602) 234-8419 A.R.S. §§ 41-601 et. seq.

#### **Description:**

The Administration Division provides supportive services to Veteran Benefits Counselors, Arizona State Veterans' Homes, Arizona Veterans' Memorial Cemeteries and all other services provided by the Arizona Department of Veterans' Services (ADVS). The Division is the backbone that ensures the rest of ADVS has the resources needed to assist veterans and their families. The units that make up the Administration Division include: Facilities Project Management, Financial Services, Human Resources, Information Technology, Loss Prevention, Procurement, and Administrative Support. These units provide training, guidance and assistance to other areas to ensure compliance with best practices and to gain an understanding of their operational needs to proactively address them while complying with all requirements.

|          | PROGRAM SUMMARY                                                 |
|----------|-----------------------------------------------------------------|
| Program: | VSA 1.0 ADMINISTRATION                                          |
| Contact: | Luis A. Marquez, Assistant Deputy Director                      |
| Phone:   | 3839 N. 3rd Street, Suite 200, Phoenix, AZ 85012 (602) 234-8419 |
| Statute: | A.R.S. §§ 41-601 et. seq.                                       |

◆ Goal: 1 To support ADVS expansion through effective leadership, guidance, administrative and infrastructure services

- Objectives: 1 2021 Obj: Staffing to desired levels
  - 2022 Obj: Staffing to desired levels
  - 2023 Obj: Staffing to desired levels