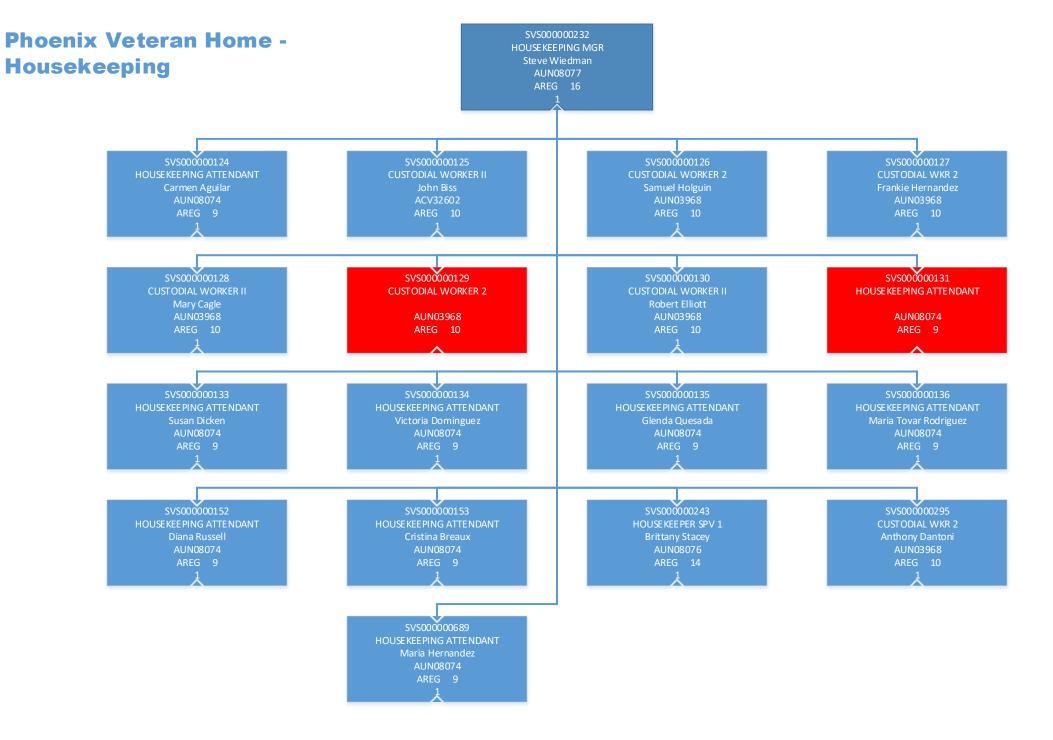

IVE COSTS

#### **Administrative Costs**

| Administrative | Costs Summary                  |          |         |
|----------------|--------------------------------|----------|---------|
|                | Common Administrative Area     | FY 2022  |         |
|                | Personal Services              | 1,285.5  |         |
|                | ERE                            | 357.3    |         |
|                | All Other                      | 150.8    |         |
|                | Administrative Costs Total:    | 1,793.6  |         |
| Administrative | Cost / Total Expenditure Ratio | Request  | Admin % |
|                |                                | 90,449.6 | 2.0%    |

# **ARIZONA DEPARTMENT** of **VETERANS' SERVICES**

# **FY 2023**



# ORG. CHARTS











































# **ARIZONA DEPARTMENT** of **VETERANS' SERVICES**

# FY 2023





#### **Transmittal Statement**

Department of Veterans' Services

Governor Ducey:

This and the accompanying schedules constitute the Statement of Federal Funds for this agency for Fiscal Year 2023.

To the best of my knowledge all statements and explanations submitted are true and correct

Agency Head Signature Wande a. Winght

| Grant Name                                                 | 2021<br>Expenditures | 2022<br>Expenditures | 2023<br>Expenditures |
|------------------------------------------------------------|----------------------|----------------------|----------------------|
| All-Volunteer Force Educational Assistance                 | 428.0                | 455.0                | 455