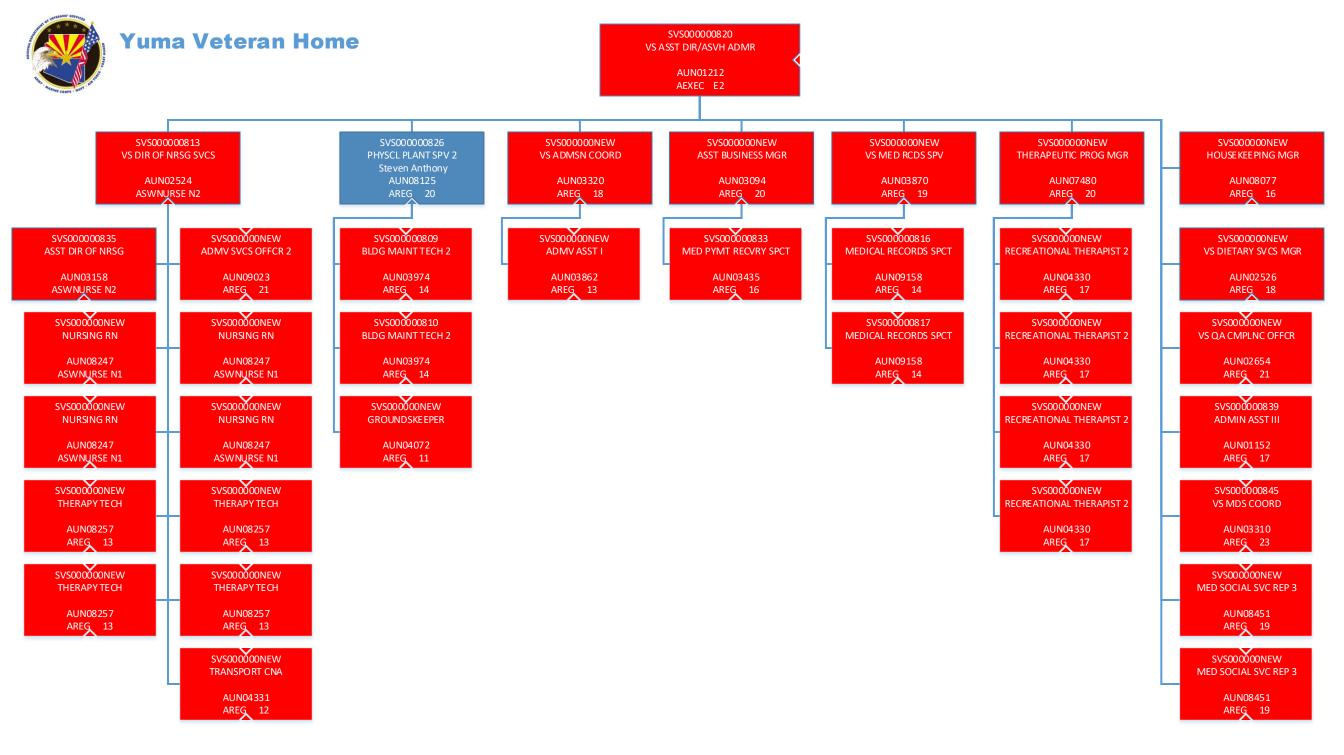

#### **Description:**

The first Arizona State Veteran Home (ASVH) was opened in 1995 in Phoenix. The mission is to provide integrated health services that maximize the quality of life for each resident and allow residents to function at their highest level. That facility has designated 150 beds as skilled nursing care and 50 beds for a specialized wandering/dementia unit. The Tucson Home was opened in 2012 and provides 120 additional skilled nursing care beds to veterans in southern Arizona. The final critically needed approval by the U.S. Department of Veterans Affairs (VA) for the Tucson Home was received June 12, 2012. Arizona Department of Veterans' Services received an award from the US Department of Veterans' Affairs to establish two new State Homes for Veterans' facilities of 80 beds each in Flagstaff and Yuma. The Department broke ground for both facilities in June 2019 and expects their completion by December 2021.

| FY2022: Ready ASVH-F                      | Flagstaff and ASVF | I-Yuma for ope | ening    |  |
|-------------------------------------------|--------------------|----------------|----------|--|
| FY2023: Ready ASVH-F                      | Flagstaff and ASVH | I-Yuma for ope | ening    |  |
|                                           | FY 2021            | FY 2022        | FY 2023  |  |
| Performance Measures                      | Actual             | Estimate       | Estimate |  |
| Percentage of home opening milestones met | 76.6               | 100            | 100      |  |