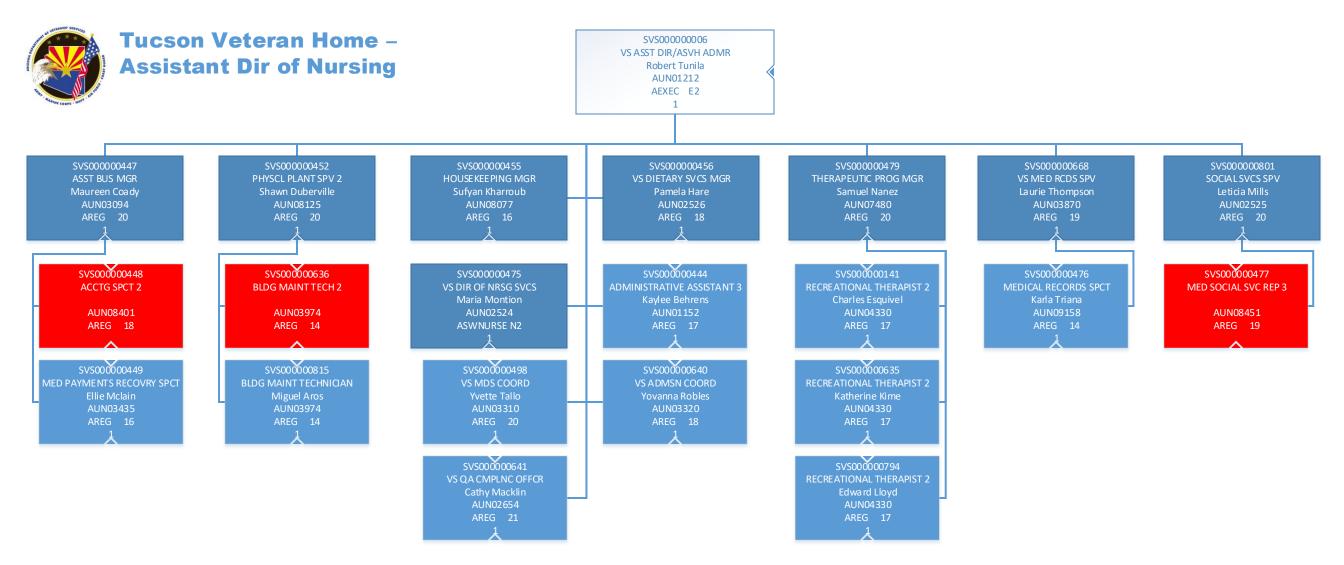

COSTS

#### **Administrative Costs**

| Administrative | Costs Summary                  |          |         |
|----------------|--------------------------------|----------|---------|
|                | Common Administrative Area     | FY 2022  |         |
|                | Personal Services              | 1,285.5  |         |
|                | ERE                            | 357.3    |         |
|                | All Other                      | 150.8    |         |
|                | Administrative Costs Total:    | 1,793.6  |         |
| Administrative | Cost / Total Expenditure Ratio | Request  | Admin % |
|                |                                | 90,449.6 | 2.0%    |

# **ARIZONA DEPARTMENT** of **VETERANS' SERVICES**

# **FY 2023**



# ORG. CHARTS











































# **ARIZONA DEPARTMENT** of **VETERANS' SERVICES**

# FY 2023





#### **Transmittal Statement**

Department of Veterans' Services

Governor Ducey:

This and the accompanying schedules constitute the Statement of Federal Funds for this agency for Fiscal Year 2023.

To the best of my knowledge all statements and explanations submitted are true and correct

Agency Head Signature Wande a. Winght

| Grant Name                                                 | 2021<br>Expenditures | 2022<br>Expenditures | 2023<br>Expenditures |
|------------------------------------------------------------|----------------------|----------------------|----------------------|
| All-Volunteer Force Educational Assistance                 | 428.0                | 455.0                | 455.0