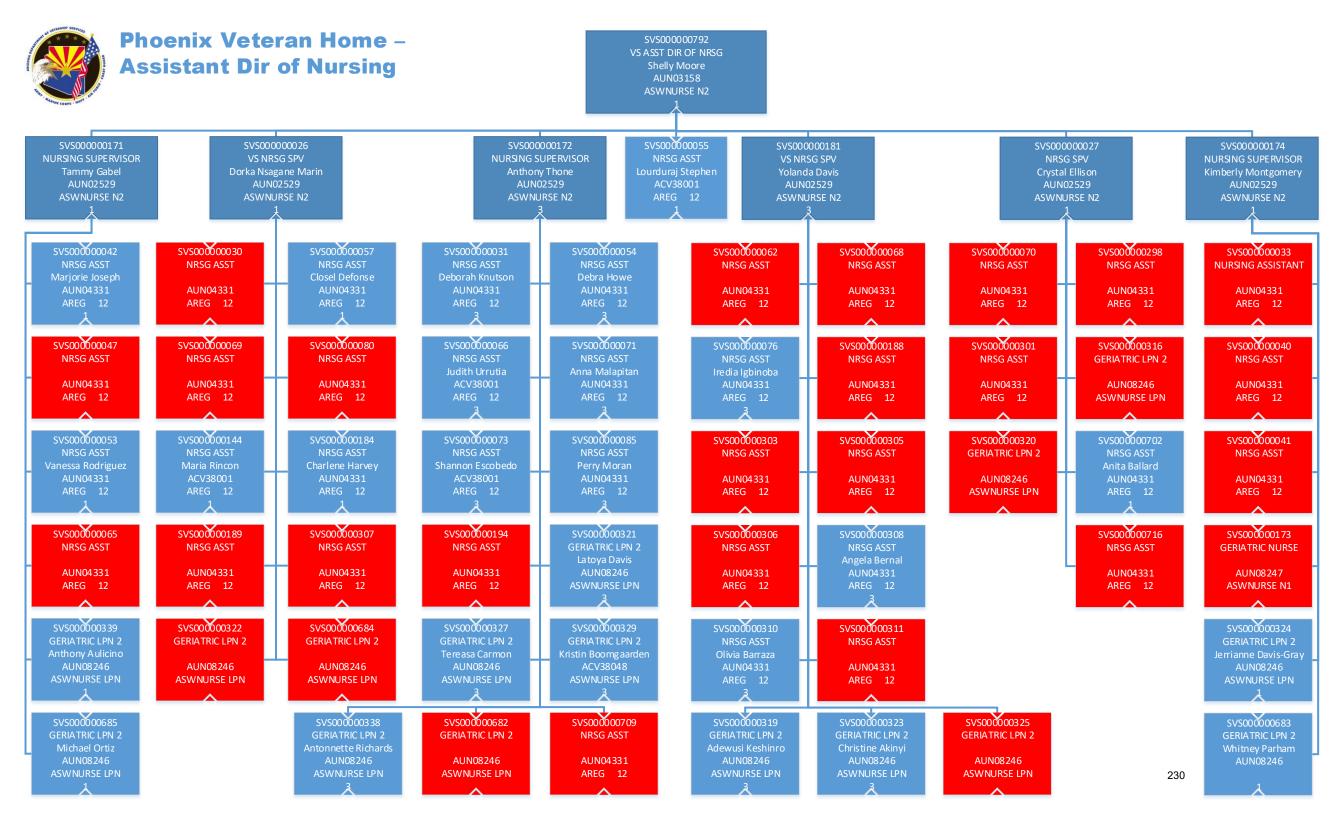

E COSTS

#### **Administrative Costs**

| Administrative | Costs Summary                  |          |         |
|----------------|--------------------------------|----------|---------|
|                | Common Administrative Area     | FY 2022  |         |
|                | Personal Services              | 1,285.5  |         |
|                | ERE                            | 357.3    |         |
|                | All Other                      | 150.8    |         |
|                | Administrative Costs Total:    | 1,793.6  |         |
| Administrative | Cost / Total Expenditure Ratio | Request  | Admin % |
|                |                                | 90,449.6 | 2.0%    |

# **ARIZONA DEPARTMENT** of **VETERANS' SERVICES**

# **FY 2023**



# ORG. CHARTS











































# **ARIZONA DEPARTMENT** of **VETERANS' SERVICES**

# FY 2023





#### **Transmittal Statement**

Department of Veterans' Services

Governor Ducey:

This and the accompanying schedules constitute the Statement of Federal Funds for this agency for Fiscal Year 2023.

To the best of my knowledge all statements and explanations submitted are true and correct

Agency Head Signature Wande a. Winght

| Grant Name                                                 | 2021<br>Expenditures | 2022<br>Expenditures | 2023<br>Expenditures |
|------------------------------------------------------------|----------------------|----------------------|----------------------|
| All-Volunteer Force Educational Assistance                 | 428.0                | 455.0                | 455.0