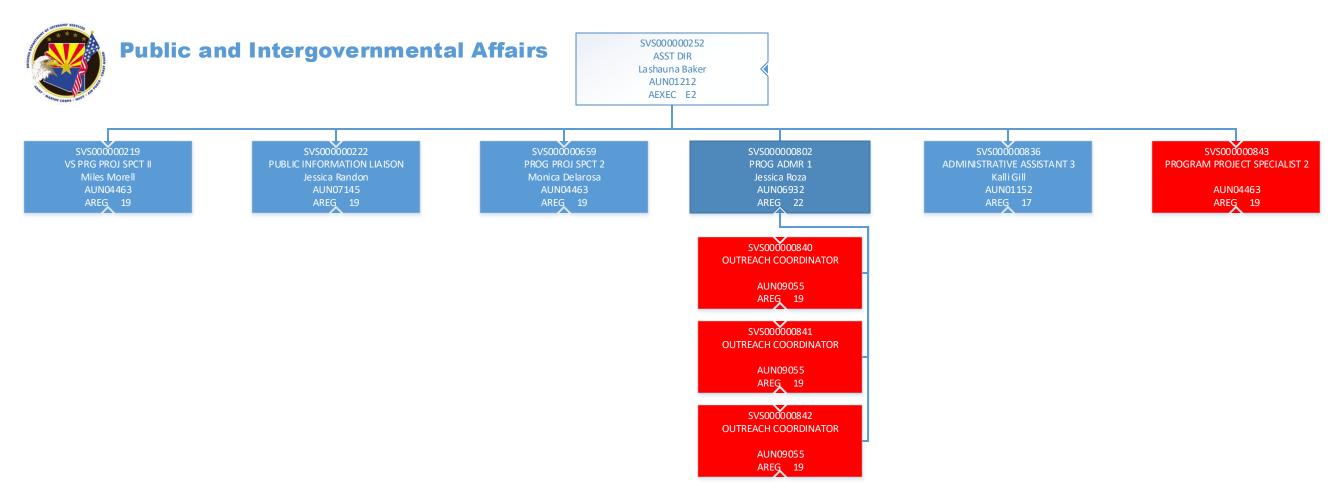

aligned annually

VSA 6.0

Program Summary

PUBLIC AND INTERGOVERNMENTAL AFFAIRS Nicole Baker, Assistant Deputy Director 3839 N. 3rd St., Suite 209, Phoenix, AZ 85012 (480) 369-9255 A.R.S. § 41-601.D

#### **Description:**

The Division plays a key role in enhancing the Department's reputation through interactions and outreach with the media, stakeholders, Federal, state and local government entities, community partners, veterans service organizations and Arizona's Veterans, service members and their families. The PIA Division also manages the Arizona Military Family Relief Funds (MFRF), Arizona Veteran Supportive Campuses (AVSC), Minority/Women Veteran Programs, Veteran Toolkit, Honorary Diploma Program, Trauma Treatment Services, community-based grants, Arizona Action Plan to End Homelessness Among Veterans, Arizona Roadmap to Veteran Employment, Tuition Waiver and other special initiatives designed to serve Arizona's military and Veteran community.