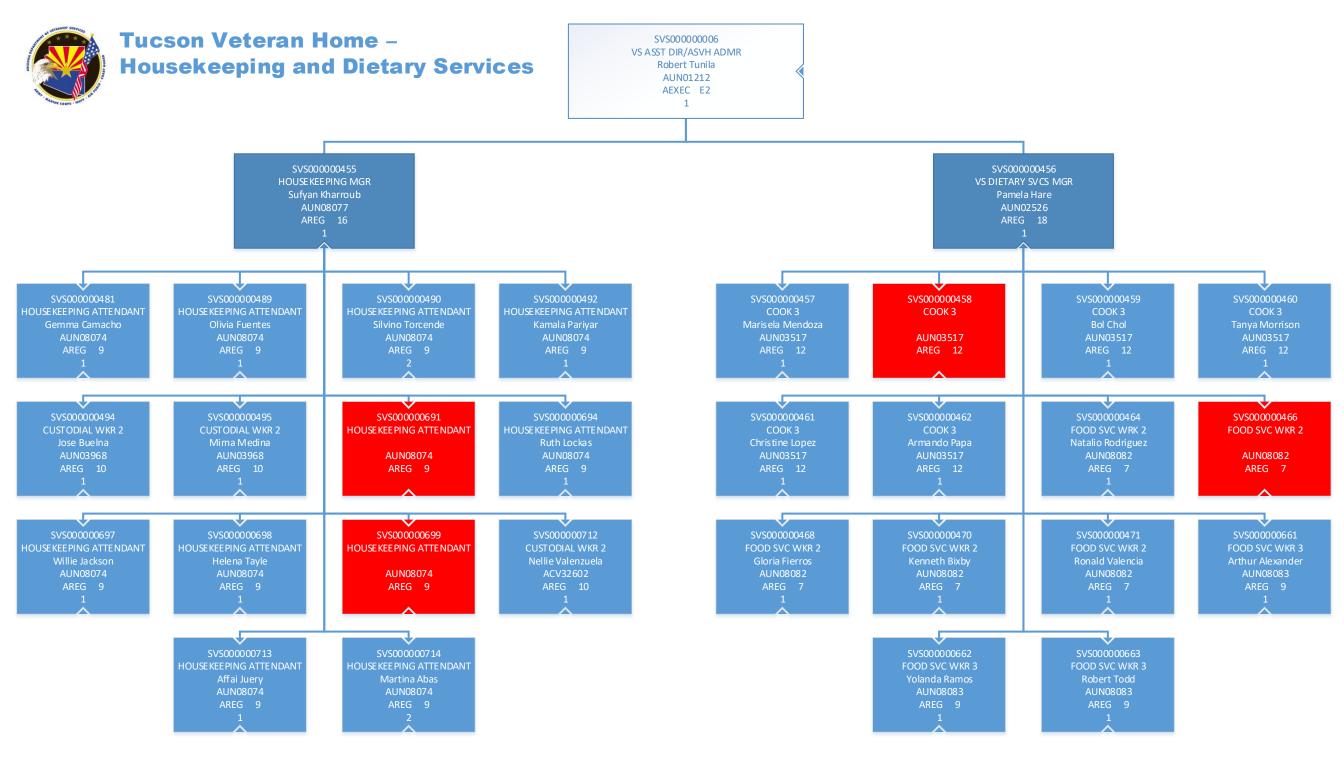

STS

#### **Administrative Costs**

| Administrative | Costs Summary                  |          |         |
|----------------|--------------------------------|----------|---------|
|                | Common Administrative Area     | FY 2022  |         |
|                | Personal Services              | 1,285.5  |         |
|                | ERE                            | 357.3    |         |
|                | All Other                      | 150.8    |         |
|                | Administrative Costs Total:    | 1,793.6  |         |
| Administrative | Cost / Total Expenditure Ratio | Request  | Admin % |
|                |                                | 90,449.6 | 2.0%    |

# **ARIZONA DEPARTMENT** of **VETERANS' SERVICES**

# **FY 2023**



# ORG. CHARTS











































# **ARIZONA DEPARTMENT** of **VETERANS' SERVICES**

# FY 2023





#### **Transmittal Statement**

Department of Veterans' Services

Governor Ducey:

This and the accompanying schedules constitute the Statement of Federal Funds for this agency for Fiscal Year 2023.

To the best of my knowledge all statements and explanations submitted are true and correct

Agency Head Signature Wande a. Winght

| Grant Name                                                 | 2021<br>Expenditures | 2022<br>Expenditures | 2023<br>Expenditures |
|------------------------------------------------------------|----------------------|----------------------|----------------------|
| All-Volunteer Force Educational Assistance                 | 428.0                | 455.0                | 455.0