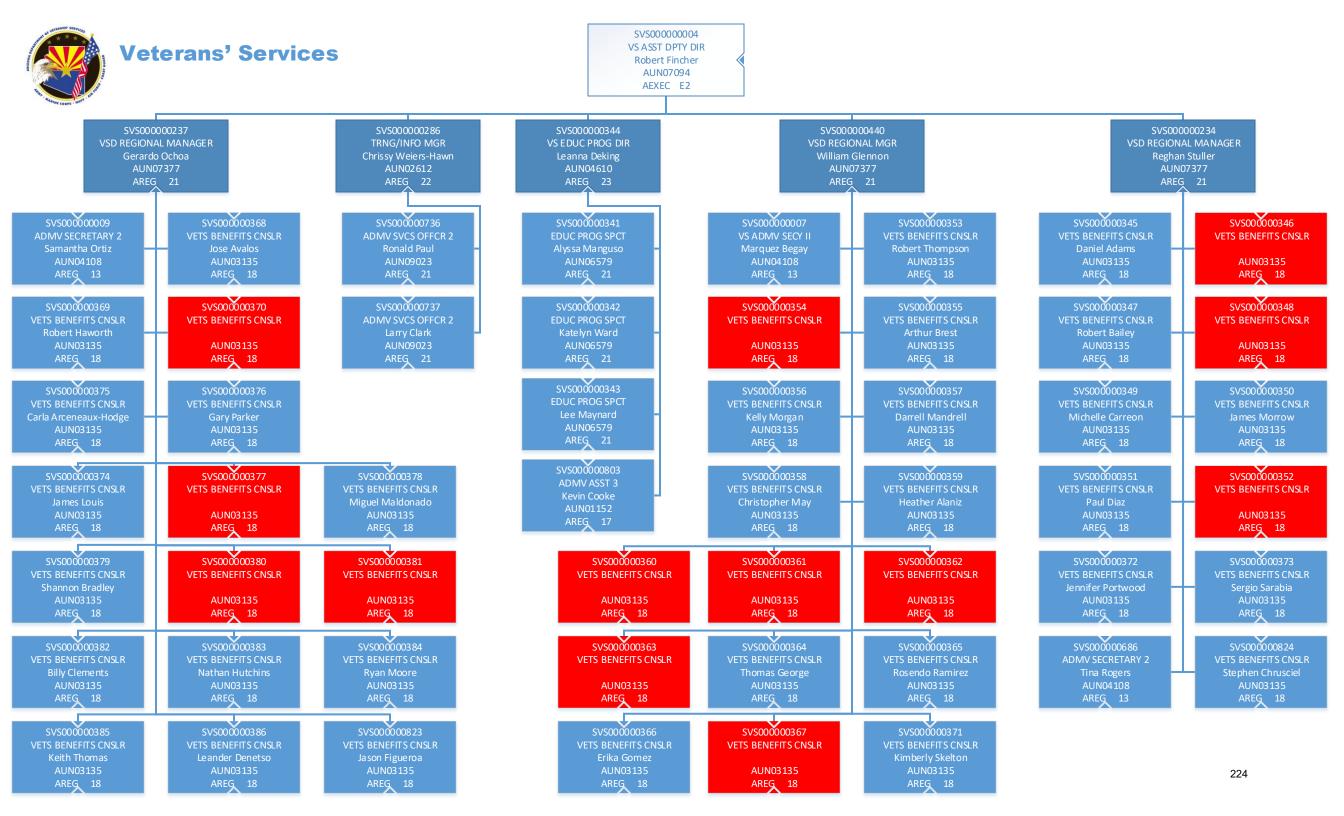

Gerardo Ochoa, Assistant Deputy Director

3839 N. 3rd St., Suite 209, Phoenix, AZ 85339 (602) 234-8432 A.R.S. §§ 41-603 et. seq.

#### **Description:**

The Arizona Department of Veterans' Services (ADVS) Veterans Services Division (VSD) advocates for and assists Servicemembers, Veterans and their family members with obtaining federal and state benefits they are entitled to. The Division consists of Regional Managers (RM) and Veterans Benefits Counselors (VBC) who assist customers with advocacy, claim preparation and submission, appeals and referrals; three Veterans' Memorial Cemeteries throughout Arizona; State Approving Agency (SAA) that qualifies schools to offer curriculum to Veterans under the GI Bill; and Quality Review Team (QRT) and Training and Information Manager who provide claim oversight, appeal hearing representation and training to Regional Managers, VBCs, Cemetery staff and other agency staff.

#### **Description:**

Phone:

Statute:

The Arizona Department of Veterans' Services (ADVS) Veterans Services Division (VSD) advocates for and assists Servicemembers, Veterans and their family members with obtaining federal and state benefits they are entitled to. The Division consists of Regional Managers (RM) and Veterans Benefits Counselors (VBC) who assist customers with advocacy, claim preparation and submission, appeals and referrals; three Veterans' Memorial Cemeteries throughout Arizona; State Approving Agency (SAA) that qualifies schools to offer curriculum to Veterans under the GI Bill; and Quality Review Team (QRT) and Training and Information Manager who provide claim oversight, appeal hearing representation and training to Regional Managers, VBCs, Cemetery staff and other agency staff.