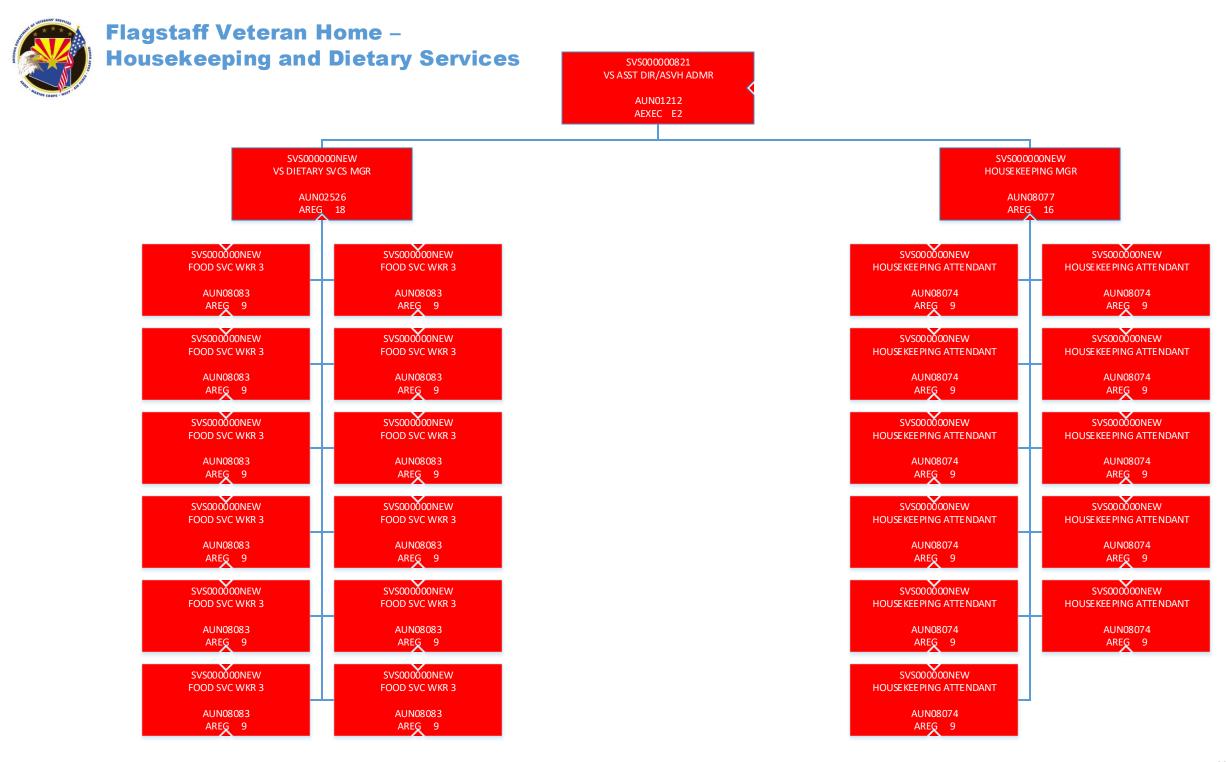

#### **Description:**

The first Arizona State Veteran Home (ASVH) was opened in 1995 in Phoenix. The mission is to provide integrated health services that maximize the quality of life for each resident and allow residents to function at their highest level. That facility has designated 150 beds as skilled nursing care and 50 beds for a specialized wandering/dementia unit. The Tucson Home was opened in 2012 and provides 120 additional skilled nursing care beds to veterans in southern Arizona. The final critically needed approval by the U.S. Department of Veterans Affairs (VA) for the Tucson Home was received June 12, 2012. Arizona Department of Veterans' Services received an award from the US Department of Veterans' Affairs to establish two new State Homes for Veterans' facilities of 80 beds each in Flagstaff and Yuma. The Department broke ground for both facilities in June 2019 and expects their completion by December 2021.

| FY2022: Ready ASVH-F                      | Flagstaff and ASVF | I-Yuma for ope | ening    |  |
|-------------------------------------------|--------------------|----------------|----------|--|
| FY2023: Ready ASVH-F                      | Flagstaff and ASVH | I-Yuma for ope | ening    |  |
|                                           | FY 2021            | FY 2022        | FY 2023  |  |
| Performance Measures                      | Actual             | Estimate       | Estimate |  |
| Percentage of home opening milestones met | 76.6               | 100            | 100      |  |