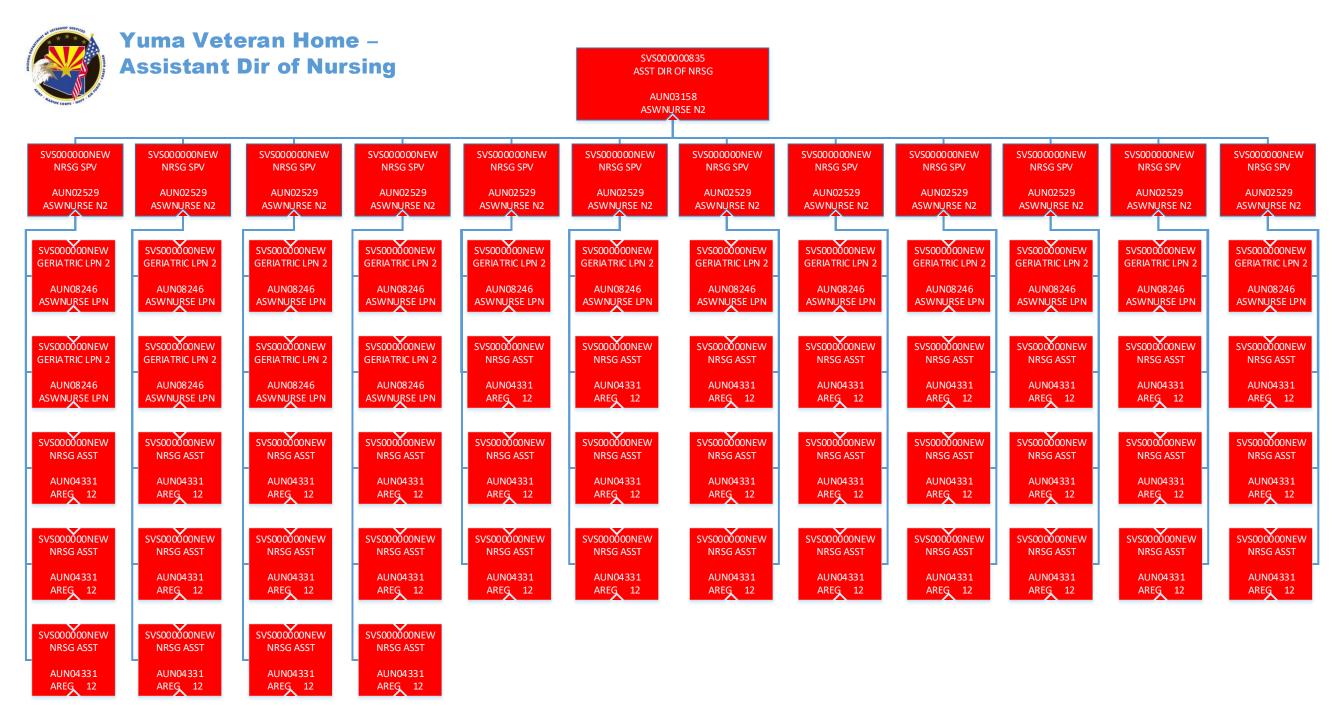

#### **Description:**

The first Arizona State Veteran Home (ASVH) was opened in 1995 in Phoenix. The mission is to provide integrated health services that maximize the quality of life for each resident and allow residents to function at their highest level. That facility has designated 150 beds as skilled nursing care and 50 beds for a specialized wandering/dementia unit. The Tucson Home was opened in 2012 and provides 120 additional skilled nursing care beds to veterans in southern Arizona. The final critically needed approval by the U.S. Department of Veterans Affairs (VA) for the Tucson Home was received June 12, 2012. Arizona Department of Veterans' Services received an award from the US Department of Veterans' Affairs to establish two new State Homes for Veterans' facilities of 80 beds each in Flagstaff and Yuma. The Department broke ground for both facilities in June 2019 and expects their completion by December 2021.

To Increase Combined Rating of all State Veteran Homes to Goal 1 an Average of 5 Stars

Objective: 1 FY2021: Increase monthly census FY2022: Increase monthly census FY2023: Increase monthly census

| Performance Measu                            | ires                           | FY 2021<br>Actual                    | FY 2022<br>Estimate | FY 2023<br>Estimate                                           |         |
|----------------------------------------------|--------------------------------|--------------------------------------|---------------------|---------------------------------------------------------------|---------|
| Percent Combined O<br>State Veteran Homes    |                                | 66.9                                 | 75                  | 90                                                            |         |
| Explanation:                                 | percentage for                 |                                      | noenix 200 bed      | ncy) expressed as<br>ls, Tucson 120 bec                       |         |
| Monthly census (occ                          | upancy)                        | 214                                  | 360                 | 432                                                           |         |
| Explanation:                                 | Total number                   | of beds occupie                      | d at the Tucso      | our nursing homon<br>n facility (120 bed<br>staff (80 beds) & | s       |
| Number of Medicare<br>Advantage Residents    |                                | N/A                                  | 5                   | 10                                                            |         |
| Explanation:                                 | Number of res<br>Medicare Adva |                                      | Department s        | ervices to Medicar                                            | e or    |
| Objective: 2 FY202                           | 1: Increase combin             | ed rating to an                      | average of 5-S      | itar                                                          |         |
| FY202                                        | 2: Increase combin             | ed rating to an                      | average of 5-S      | itar                                                          |         |
| FY202                                        | 3: Increase combin             | ed rating to an                      | average of 5-S      | itar                                                          |         |
|                                              |                                | FY 2021                              | FY 2022             | FY 2023                                                       |         |
| Performance Measu                            |                                | Actual                               | Estimate            | Estimate                                                      |         |
| Monthly quality of ca                        |                                | 1,310                                | 1,470               | 1,470                                                         |         |
| Explanation:                                 | Total points re                | eceived from Mo                      | onthly CMS Qua      | ality Care reporting                                          | l       |
| Number of nursing h day                      | ours per resident              | 4.84                                 | 4.24                | 4.24                                                          |         |
| Explanation:                                 |                                | ber of daily hou<br>provides to each |                     | ADVS nursing stat                                             | ff and  |
| Number of Registere<br>hours per resident da |                                | 0.83                                 | 0.6                 | 0.6                                                           |         |
| Explanation:                                 |                                | egistered Nursir<br>veen our two ho  |                     | ded per resident i                                            | n house |
| Goal 2                                       | To Ready ASVI                  | H - Flagstaff                        | and ASVH            | - Yuma for op                                                 | pening  |
| Objective: 1 FY202                           | 1: Ready ASVH-Fla              | gstaff and ASVH                      | I-Yuma for ope      | ening                                                         |         |
| FY202                                        | 2: Ready ASVH-Flag             | gstaff and ASVH                      | I-Yuma for ope      | ening                                                         |         |
| EV202                                        | 2. Doody ASVU Ela              | actaff and ACV/L                     | Vump for one        | mina                                                          |         |